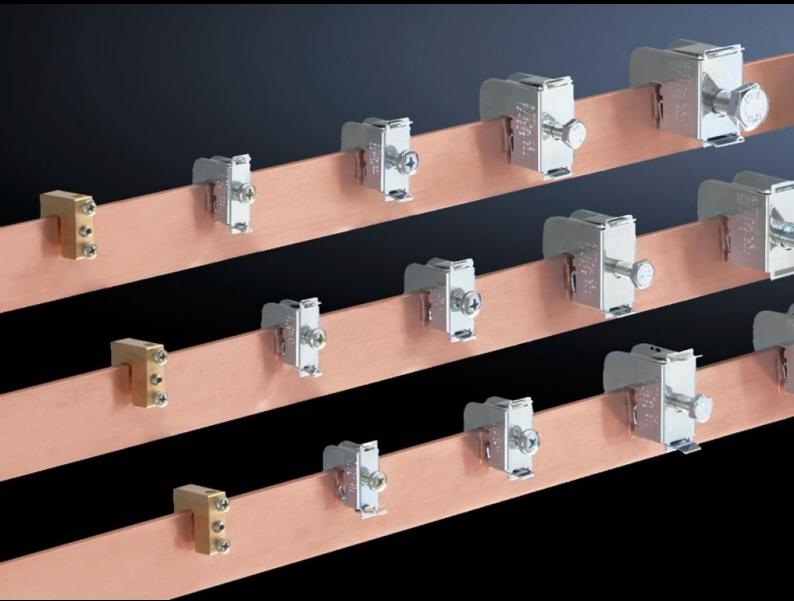

## SV 3459.500 - Conductor connection clamp

For connecting round conductors and laminated copper bars.

#### **Features**

| SV 3459.500                                                                                                    |
|----------------------------------------------------------------------------------------------------------------|
| For connecting round conductors and laminated copper bars.                                                     |
| Sheet steel                                                                                                    |
| Zinc-plated, passivated                                                                                        |
| 22.5 x 20 mm                                                                                                   |
| Wire end ferrules should be used with fine wire conductors                                                     |
| 70 - 185 mm²                                                                                                   |
| 10 mm                                                                                                          |
| 15 pc(s).                                                                                                      |
| 1.815                                                                                                          |
| 2.02                                                                                                           |
| 7.8 kg CO2 eq (Cat B)                                                                                          |
| Category B: PCF value (cradle-to-gate) based on the product weight, approximately calculated and self-declared |
| 85369010                                                                                                       |
| 4028177042780                                                                                                  |
| EC000001                                                                                                       |
| EC000001                                                                                                       |
| 27141146                                                                                                       |
|                                                                                                                |

#### Tender text

Conductor connection clamps

for E-CU busbars and Rittal PLS.

For bar thickness 10 mm

Connection of round conductors: 70 - 185 mm2

Wire end ferrules should be used

with fine wire conductors

Clamping area: for laminated copper bars 22.5 x 20 mm