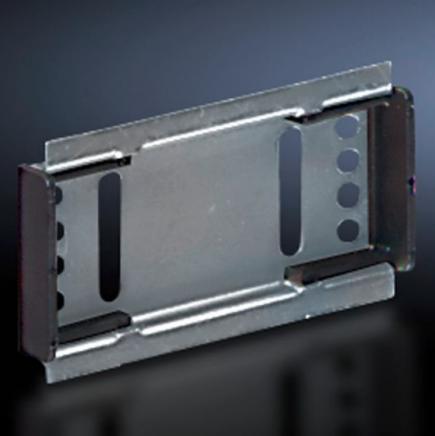

## SV 3548.000 - Support rail 35 x 7.5 mm for Mini-PLS component adaptors

For attaching to the Mini-PLS component adaptor.

## Features

| Model No.                     | SV 3548.000                                                                                                    |
|-------------------------------|----------------------------------------------------------------------------------------------------------------|
| Material                      | Sheet steel                                                                                                    |
| Surface finish                | Zinc-plated                                                                                                    |
| Supply includes               | Assembly screws and side anti-slip guard                                                                       |
| Dimensions                    | Width: 54 mm                                                                                                   |
| Packs of                      | 10 pc(s).                                                                                                      |
| Net weight                    | 0.19                                                                                                           |
| Gross weight                  | 0.197                                                                                                          |
| PCF per pack (cradle-to-gate) | 0.8 kg CO2 eq (Cat B)                                                                                          |
| Note on PCF category          | Category B: PCF value (cradle-to-gate) based on the product weight, approximately calculated and self-declared |
| Customs tariff number         | 73269098                                                                                                       |
| EAN                           | 4028177044135                                                                                                  |
| ETIM 9                        | EC001285                                                                                                       |
| ETIM 8                        | EC001285                                                                                                       |
| ECLASS 8.0                    | 27141143                                                                                                       |
|                               |                                                                                                                |