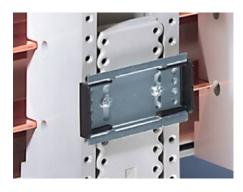

## SV 3548.000 - Support rail 35 x 7.5 mm for Mini-PLS component adaptors

For attaching to the Mini-PLS component adaptor.