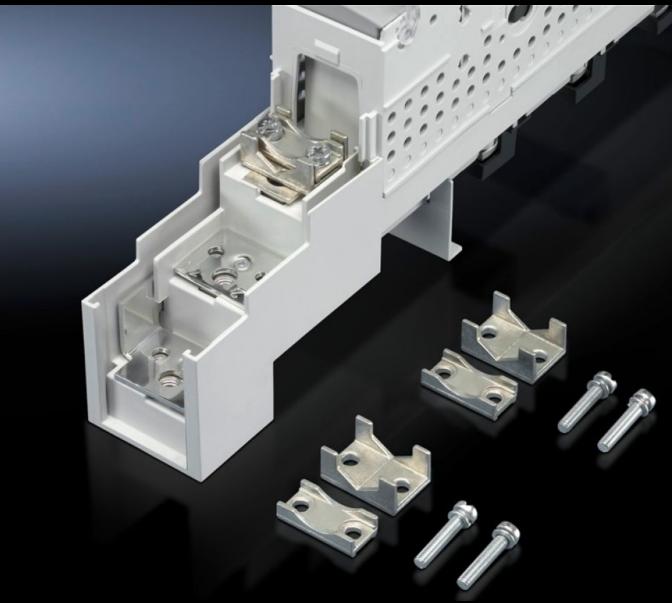

# SV 3592.010 - Clamp-type terminal connection for NH slimline fuse-switch disconnectors

For NH slimline fuse-switch disconnectors size 00. For connecting round conductors.

### Tender text

© Rittal 2025 2

Clamp-type terminal connection

For NH slimline fuse-switch-disconnectors 00.

For the connection of round conductors 1.5 to 95 mm<sup>2</sup>.

Tightening torque:

Terminal screw 4 Nm.