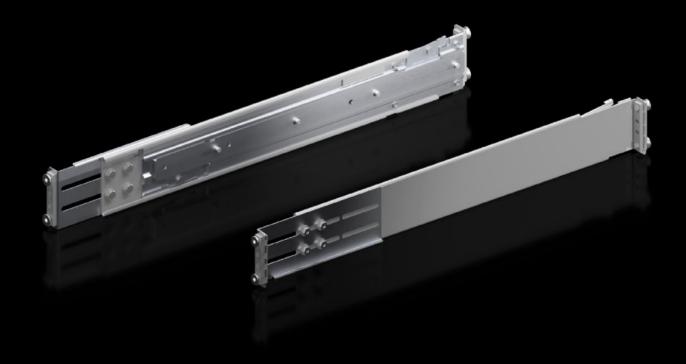

## IT 3659.191 - Server telescopic slides for IT rack systems and IT racks

Ensure optimum access to the servers, even when built-in. For servers with a maximum width of 430 mm.

#### **Features**

| Model No.                     | IT 3659.191                                                                                                    |
|-------------------------------|----------------------------------------------------------------------------------------------------------------|
| Design                        | For 573.65 - 701.65 mm distance between levels                                                                 |
| Product description           | Ensure optimum access to the servers, even when built-in. For servers with a maximum width of 430 mm.          |
| Material                      | Sheet steel                                                                                                    |
| Load capacity                 | 30 kg                                                                                                          |
| Note                          | Only in conjunction with L-shaped mounting angles                                                              |
| To fit                        | Enclosure type: TS TS IT VX VX IT Depth: = 800 mm                                                              |
| Packs of                      | 2 pc(s).                                                                                                       |
| Net weight                    | 2.82                                                                                                           |
| Gross weight                  | 3.08                                                                                                           |
| PCF per pack (cradle-to-gate) | 6 kg CO2 eq (Cat B)                                                                                            |
| Note on PCF category          | Category B: PCF value (cradle-to-gate) based on the product weight, approximately calculated and self-declared |
|                               |                                                                                                                |