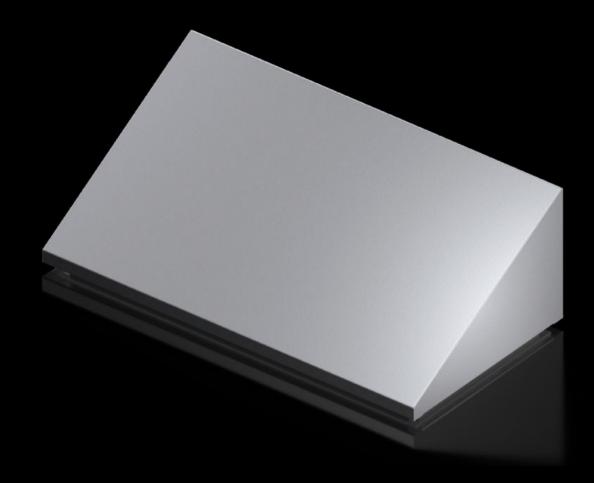

## SZ 4000.058 - Attachable sloped roof for VX

For retrofitting individual or bayed VX25 enclosures made from spray-finished sheet steel, with the maximum possible opening to the adjacent roof at the baying point.

#### **Features**

| Z 4000.058                                                                                  |
|---------------------------------------------------------------------------------------------|
| oof projection, front: 8 mm                                                                 |
| neet steel                                                                                  |
| owder-coated                                                                                |
| AL 7035                                                                                     |
| ssembly parts and seals                                                                     |
| eight, front: 35 mm                                                                         |
| 55                                                                                          |
| EMA 12                                                                                      |
| ease quote the complete design code on all enquiries and orders.<br>Itended delivery times. |
|                                                                                             |