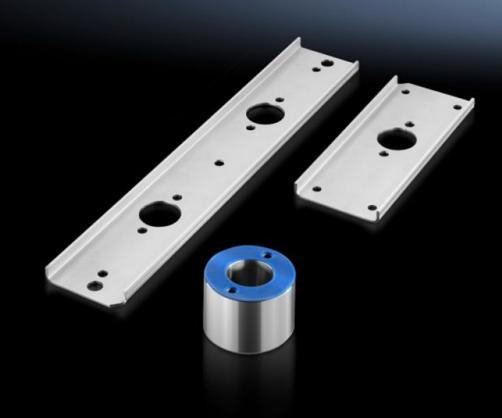

## HD 4000.066 - HD connection components for command panels HD, printer enclosures HD

The HD connection components provide a hygienic assembly solution for connecting two enclosures with integral cable routing.

## **Features**

| Model No.             | HD 4000.066                                                                                                                                                                                                                                                                                    |
|-----------------------|------------------------------------------------------------------------------------------------------------------------------------------------------------------------------------------------------------------------------------------------------------------------------------------------|
| Product description   | For For combining HD command panels and HD printer enclosures into one PC enclosure.                                                                                                                                                                                                           |
| Material              | Stainless steel 1.4301 (AISI 304)                                                                                                                                                                                                                                                              |
| Supply includes       | 2 reinforcement plates for enclosure, top<br>4 reinforcement plates for enclosure, bottom (2 for the roof, 2 for<br>the attachment of levelling feet or supporting structure)<br>2 spacer supports with drilled hole Ø 40 mm for cable entry, height<br>50/45.8 mm<br>Assembly parts and seals |
| Packs of              | 1 pc(s).                                                                                                                                                                                                                                                                                       |
| Net weight            | 8.6                                                                                                                                                                                                                                                                                            |
| Gross weight          | 8.6                                                                                                                                                                                                                                                                                            |
| Customs tariff number | 73269098                                                                                                                                                                                                                                                                                       |
| EAN                   | 4028177709515                                                                                                                                                                                                                                                                                  |
| ETIM 9                | EC000441                                                                                                                                                                                                                                                                                       |
| ETIM 8                | EC000441                                                                                                                                                                                                                                                                                       |
| ECLASS 8.0            | 27149109                                                                                                                                                                                                                                                                                       |