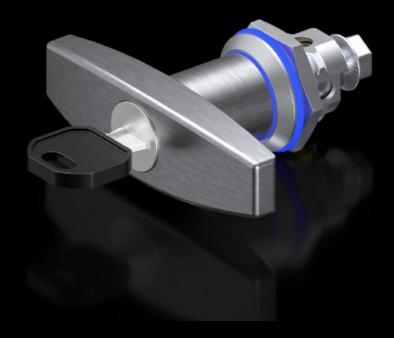

## HD 4000.067 T handle HD

State: 24/08/2025 (Source: rittal.com/nz-en)

## HD 4000.067 - T handle HD

As an alternative to the standard lock insert with lock cylinder insert in a hygienic design.

## **Features**

| Model No.             | HD 4000.067                                                                                                                               |
|-----------------------|-------------------------------------------------------------------------------------------------------------------------------------------|
| Product description   | As an alternative to the standard lock insert with lock cylinder insert in a hygienic design.                                             |
| Material              | Stainless steel 1.4301 (AISI 304)<br>Stainless steel 1.4301 (AISI 304)                                                                    |
| To fit                | Enclosure type: HD compact enclosure AE with cam 1.4404 (AISI 316L) One-piece console - stainless steel console cover System enclosure HD |
| Packs of              | 1 pc(s).                                                                                                                                  |
| Net weight            | 0.23                                                                                                                                      |
| Gross weight          | 0.238                                                                                                                                     |
| Customs tariff number | 83024110                                                                                                                                  |
| EAN                   | 4028177971530                                                                                                                             |
| ETIM 9                | EC000327                                                                                                                                  |
| ETIM 8                | EC000327                                                                                                                                  |
| ECLASS 8.0            | 27409217                                                                                                                                  |
|                       |                                                                                                                                           |