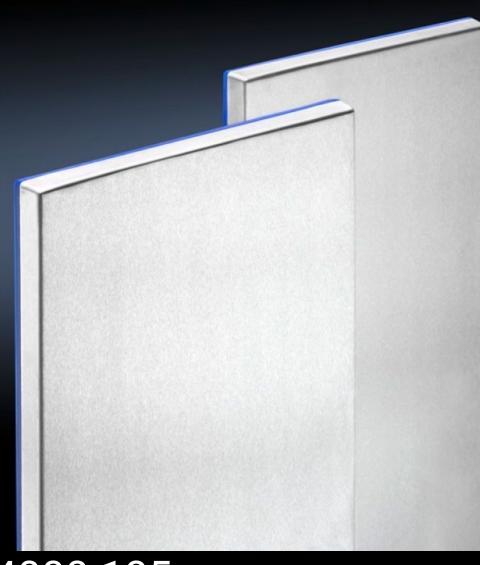

## HD 4000.185 - HD side panels for HD large enclosure

Side panels with exterior blue silicone seal. Screw fastening points are located inside the sealing zone.