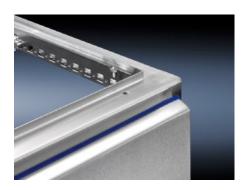

## HD 4000.185 - HD side panels for HD large enclosure

Side panels with exterior blue silicone seal. Screw fastening points are located inside the sealing zone.

## Features

| Model No.             | HD 4000.185                                                                                  |
|-----------------------|----------------------------------------------------------------------------------------------|
| Material              | Stainless steel 1.4301 (AISI 304), 2.0 mm                                                    |
| Supply includes       | With assembly parts for screw-fastening from the inside                                      |
| Note                  | Depending on the fitted side panel, the overall width of the enclosure is increased by 25 mm |
| To fit                | Height: = 1,800 mm<br>Depth: = 500 mm                                                        |
| Packs of              | 2 pc(s).                                                                                     |
| Net weight            | 32                                                                                           |
| Customs tariff number | 94039910                                                                                     |
| EAN                   | 4028177693616                                                                                |
| ETIM 9                | EC002524                                                                                     |
| ETIM 8                | EC002524                                                                                     |
| ECLASS 8.0            | 27182101                                                                                     |
|                       |                                                                                              |