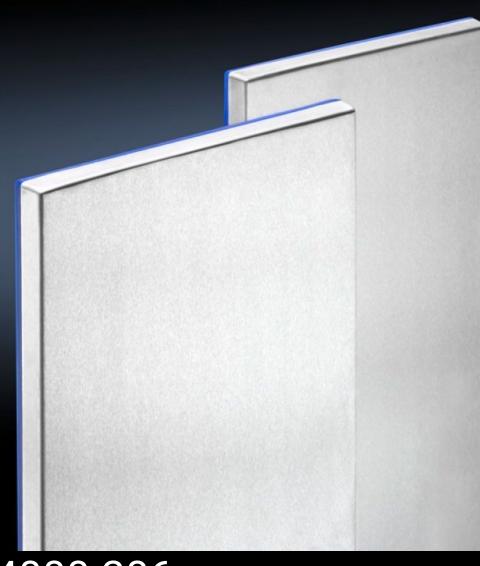

## HD 4000.206 - HD side panels for HD system enclosure

Side panels with exterior blue silicone seal. Screw fastening points are located inside the sealing zone.

## Features

| Model No.             | HD 4000.206                                                                                  |
|-----------------------|----------------------------------------------------------------------------------------------|
| Material              | Stainless steel 1.4301 (AISI 304), 2.0 mm                                                    |
| Surface finish        | Brushed, grain 400, peak-to-valley height < 0.8 μm                                           |
| Supply includes       | With assembly parts for screw-fastening from the inside                                      |
| Note                  | Depending on the fitted side panel, the overall width of the enclosure is increased by 25 mm |
| To fit                | Height: = 2,000 mm<br>Depth: = 600 mm                                                        |
| Customs tariff number | 94039910                                                                                     |
| EAN                   | 4028177976979                                                                                |
| ETIM 9                | EC002524                                                                                     |
| ETIM 8                | EC002524                                                                                     |
| ECLASS 8.0            | 27182101                                                                                     |
|                       |                                                                                              |