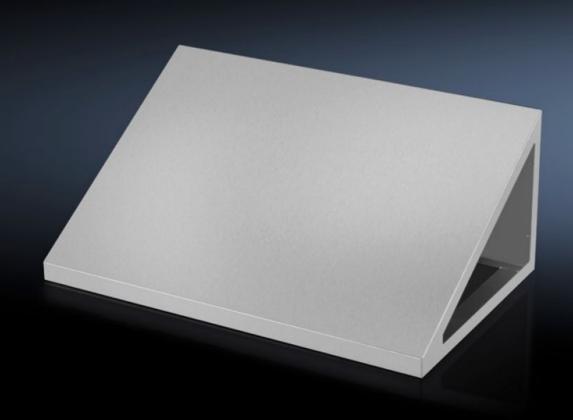

## HD 4000.525 - HD attachment for HD large enclosure

30° sloped attachment to prevent the accumulation of liquids or objects. Gap-free mounting on the HD system enclosure.

## **Features**

| Model No.             | HD 4000.525                                                               |
|-----------------------|---------------------------------------------------------------------------|
| Design                | Roof angled forwards by 30°                                               |
| Material              | Stainless steel 1.4301 (AISI 304)                                         |
| Supply includes       | Assembly parts                                                            |
| Dimensions            | Width: 1,200 mm  Height, front: 40 mm  Height rear: 333 mm  Depth: 500 mm |
| To fit                | Width: = 1,200 mm<br>Depth: = 500 mm                                      |
| Packs of              | 1 pc(s).                                                                  |
| Net weight            | 19                                                                        |
| Gross weight          | 20                                                                        |
| Customs tariff number | 94032080                                                                  |
| EAN                   | 4028177694231                                                             |
| ETIM 9                | EC002530                                                                  |
| ETIM 8                | EC002530                                                                  |
| ECLASS 8.0            | 27182405                                                                  |