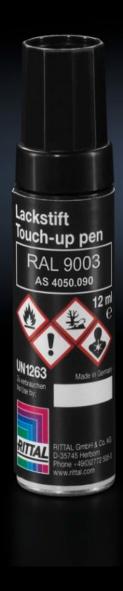

## SZ 4050.090 Primer/paint

State: 26/07/2025 (Source: rittal.com/nz-en)

## SZ 4050.090 - Primer/paint

Primer/paint for touching up and repairing powder-coated and wet-painted surfaces, air-drying.

## **Features**

| Model No.             | SZ 4050.090                                                                       |
|-----------------------|-----------------------------------------------------------------------------------|
| Product description   | For touching up and repairing powder-coated and wet-painted surfaces, air-drying. |
| Colour                | RAL 9003 Signal white                                                             |
| Contents              | 12 ml                                                                             |
| Delivery form         | Touch-up pen                                                                      |
| Packs of              | 1 pc(s).                                                                          |
| Net weight            | 0.025                                                                             |
| Gross weight          | 0.03                                                                              |
| Customs tariff number | 32082090                                                                          |
| EAN                   | 4028177924055                                                                     |
| ETIM 9                | EC001899                                                                          |
| ETIM 8                | EC001899                                                                          |
| ECLASS 8.0            | 27409253                                                                          |