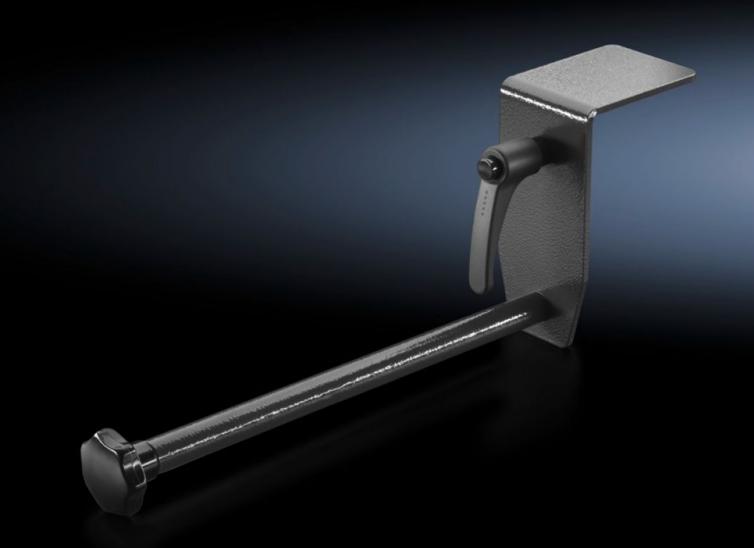

## AS 4050.216 - Wire reel holder for assembly frame

For adapting wire reels or drums on the assembly frames 150 MN, 200 EN and 300 ENH.

## **Features**

| Model No.             | AS 4050.216                                                                     |
|-----------------------|---------------------------------------------------------------------------------|
| Product description   | For adapting wire reels or drums on assembly frames 150 MN, 200 EN and 300 ENH. |
| To fit Model No.      | 4050.150                                                                        |
|                       | 4050.200                                                                        |
|                       | 4050.300                                                                        |
|                       | 4051.100                                                                        |
| Packs of              | 1 pc(s).                                                                        |
| Net weight            | 1.04                                                                            |
| Gross weight          | 1.046                                                                           |
| Customs tariff number | 73269098                                                                        |
| EAN                   | 4028177804685                                                                   |
| ETIM 9                | EC001231                                                                        |
| ETIM 8                | EC001231                                                                        |
| ECLASS 8.0            | 36659290                                                                        |