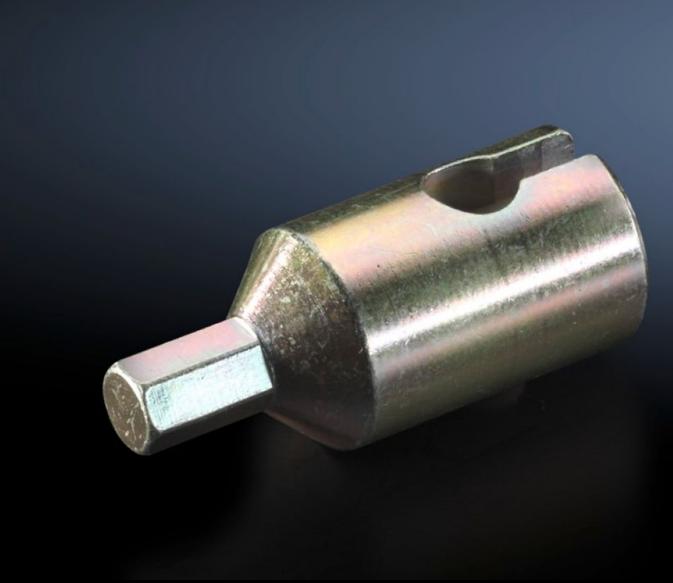

## AS 4050.218 - Screw adaptor for spindle hoist

For operating the assembly frame spindle drive using a cordless screwdriver. To fit assembly frame 150 MN.