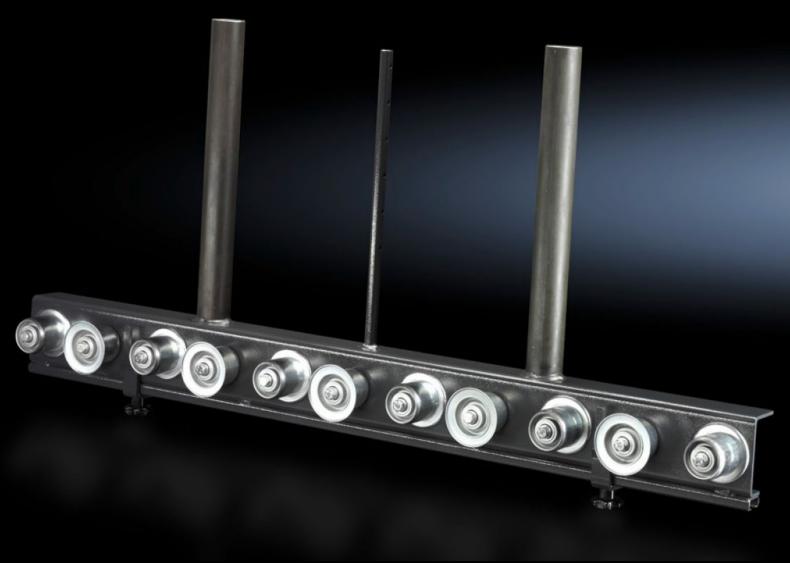

## AS 4050.220 - Roller conveyor for assembly frame

For inserting the mounting plate sideways into the enclosure. To fit assembly frame 300 ENH.

## **Features**

| Model No.             | AS 4050.220                                                                                  |
|-----------------------|----------------------------------------------------------------------------------------------|
| Product description   | For inserting the mounting plate sideways into the enclosure. To fit assembly frame 300 ENH. |
| To fit Model No.      | 4050.300                                                                                     |
| Packs of              | 1 pc(s).                                                                                     |
| Net weight            | 12                                                                                           |
| Gross weight          | 13.94                                                                                        |
| Customs tariff number | 84662020                                                                                     |
| EAN                   | 4028177804722                                                                                |
| ETIM 9                | EC001231                                                                                     |
| ETIM 8                | EC001231                                                                                     |
| ECLASS 8.0            | 36659290                                                                                     |