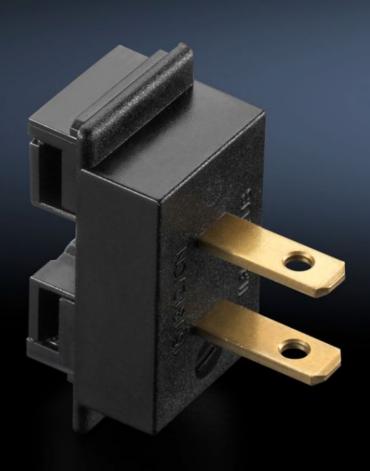

## AS 4050.222 - Connection adaptor for voltage supply

Adaptor connector for the power supply to assembly frames 200 EN and 300 ENH.

## **Features**

| Model No.             | AS 4050.222                                                                   |
|-----------------------|-------------------------------------------------------------------------------|
| Design                | USA, Canada, Central and South America, Japan                                 |
| Product description   | Adaptor connector for the power supply to assembly frames 200 EN and 300 ENH. |
| To fit Model No.      | 4050.200<br>4050.300                                                          |
| Packs of              | 1 pc(s).                                                                      |
| Net weight            | 0.045                                                                         |
| Gross weight          | 0.05                                                                          |
| Customs tariff number | 85366990                                                                      |
| EAN                   | 4028177806641                                                                 |
| ETIM 9                | EC001231                                                                      |
| ETIM 8                | EC001231                                                                      |
| ECLASS 8.0            | 36659290                                                                      |