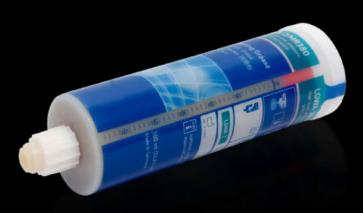

## AS 4050.324 - Lubricant cartridge for Perforex laser centres LC

Lubricant to replace empty containers on the central lubrication system for drive units in the Perforex laser centre LC.

## **Features**

| Model No.             | AS 4050.324                                                                                                                  |
|-----------------------|------------------------------------------------------------------------------------------------------------------------------|
| Product description   | Lubricant to replace empty containers on the central lubrication system for the drive units in the Perforex laser centre LC. |
| Contents              | 380 ml                                                                                                                       |
| Note                  | 3 containers are required for complete configuration                                                                         |
| Packs of              | 1 pc(s).                                                                                                                     |
| Net weight            | 0.6                                                                                                                          |
| Gross weight          | 0.66                                                                                                                         |
| Customs tariff number | 34031910                                                                                                                     |
| EAN                   | 4028177922990                                                                                                                |
| ECLASS 8.0            | 36600890                                                                                                                     |