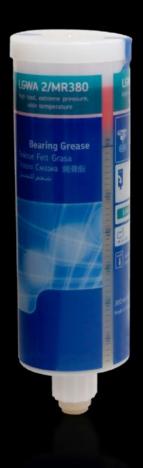

## AS 4050.324 - Lubricant cartridge for Perforex laser centres LC

Lubricant to replace empty containers on the central lubrication system for drive units in the Perforex laser centre LC.

## **Features**

| Model No.             | AS 4050.324                                                                                                                  |
|-----------------------|------------------------------------------------------------------------------------------------------------------------------|
| Product description   | Lubricant to replace empty containers on the central lubrication system for the drive units in the Perforex laser centre LC. |
| Contents              | 380 ml                                                                                                                       |
| Note                  | 3 containers are required for complete configuration                                                                         |
| Packs of              | 1 pc(s).                                                                                                                     |
| Net weight            | 0.6                                                                                                                          |
| Gross weight          | 0.66                                                                                                                         |
| Customs tariff number | 34031910                                                                                                                     |
| EAN                   | 4028177922990                                                                                                                |
| ECLASS 8.0            | 36600890                                                                                                                     |