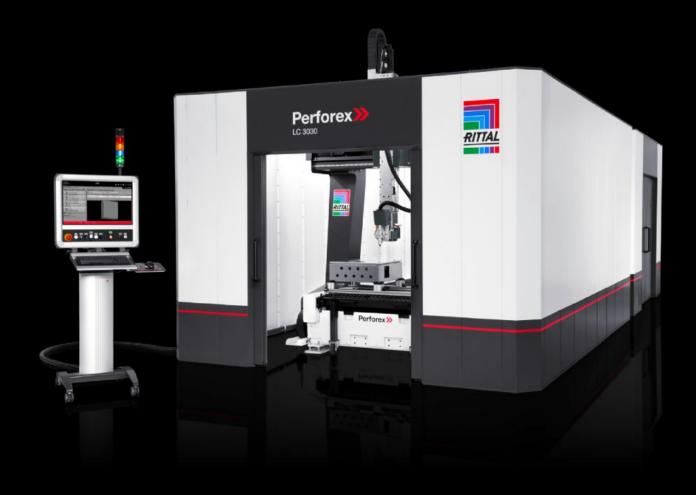

## AS 4050.333 - Housing of subassembly platform for Perforex LC 3030

Unit platform housing for Perforex LC analogous to the machine housing.

## **Features**

| Model No.             | AS 4050.333                                                                                                                                                       |
|-----------------------|-------------------------------------------------------------------------------------------------------------------------------------------------------------------|
| Product description   | Unit platform housing for Perforex LC analogous to the machine housing.                                                                                           |
| Benefits              | Controlled access to units  Neat finish  Noise reduction  Minimise cable chaos – Prevent obstructions to the air circulation ir  the vicinity of network switches |
| Support area          | Width: 2,600 mm<br>Height: 2,704 mm<br>Depth: 5,100 mm                                                                                                            |
| To fit Model No.      | 4050330<br>4050335                                                                                                                                                |
| Packs of              | 1 pc(s).                                                                                                                                                          |
| Net weight            | 650                                                                                                                                                               |
| Gross weight          | 650                                                                                                                                                               |
| Customs tariff number | 73269098                                                                                                                                                          |
| EAN                   | 4028177957534                                                                                                                                                     |