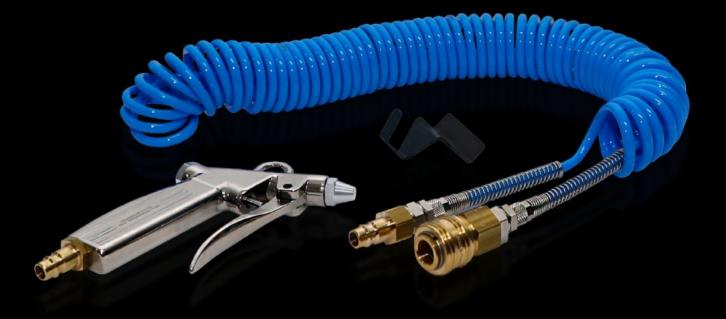

## AS 4050.660 - Compressed air pistol set

Pre-assembled compressed air pistol set with holder to fit the fence system of Perforex milling terminals MT.

## Features

| Model No.             | AS 4050.660                                                                                                   |
|-----------------------|---------------------------------------------------------------------------------------------------------------|
| Product description   | Pre-assembled compressed air pistol set with holder to fit the fence system in Perforex milling terminals MT. |
| Supply includes       | Holder                                                                                                        |
|                       | Spiral hose                                                                                                   |
|                       | Compressed air gun                                                                                            |
|                       | Quick-release couplings                                                                                       |
| Packs of              | 1 set(s)                                                                                                      |
| Net weight            | 0.8                                                                                                           |
| Gross weight          | 1.2                                                                                                           |
| Customs tariff number | 84242000                                                                                                      |
| EAN                   | 4028177964389                                                                                                 |
|                       |                                                                                                               |