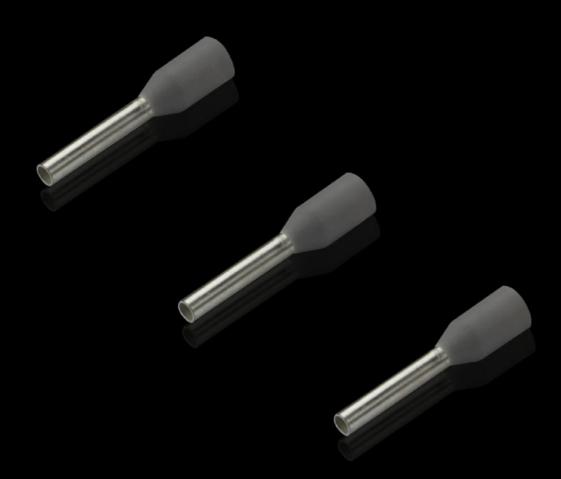

### AS 4050.731 - Wire end ferrules loose

With plastic collar.

#### Features

| AS 4050.731                                                                                                                                         |
|-----------------------------------------------------------------------------------------------------------------------------------------------------|
| With plastic collar.                                                                                                                                |
| Heat-resistant to 105 °C                                                                                                                            |
| E-Cu, galvanic tin-plated<br>Plastic collar: Polypropylene                                                                                          |
| Grey                                                                                                                                                |
| 8 mm                                                                                                                                                |
| 18                                                                                                                                                  |
| 2.8 mm                                                                                                                                              |
| 0.75 mm²                                                                                                                                            |
| Yes                                                                                                                                                 |
| UL-certified in conjunction with the relevant tools, such as crimping machines.<br>For bespoke advice, please contact your Rittal sales consultant. |
| AEH DIN 46228                                                                                                                                       |
| 4051.205<br>4051.210<br>4050.452                                                                                                                    |
| Loose                                                                                                                                               |
| 500 pc(s).                                                                                                                                          |
| 0.5                                                                                                                                                 |
| 0.043                                                                                                                                               |
| 85369010                                                                                                                                            |
|                                                                                                                                                     |
|                                                                                                                                                     |