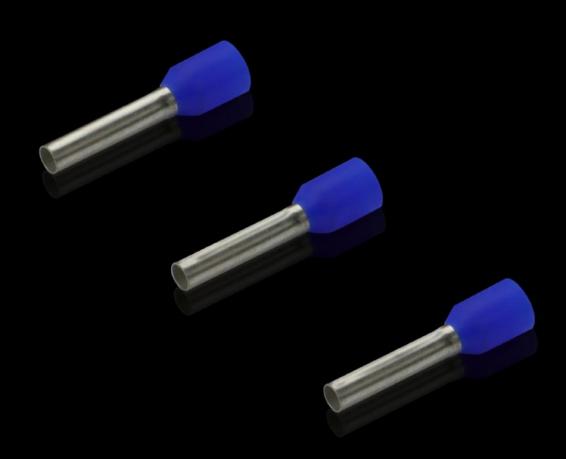

### AS 4050.741 - Wire end ferrules loose

With plastic collar.

#### Features

| Model No.                | AS 4050.741                                                                                                                                            |
|--------------------------|--------------------------------------------------------------------------------------------------------------------------------------------------------|
| Product description      | With plastic collar.                                                                                                                                   |
| Technical specifications | Heat-resistant to 105 °C                                                                                                                               |
| Material                 | E-Cu, galvanic tin-plated<br>Plastic collar: Polypropylene                                                                                             |
| Colour                   | Blue                                                                                                                                                   |
| Length                   | 12 mm                                                                                                                                                  |
| AWG                      | 14                                                                                                                                                     |
| Internal diameter        | 4.2 mm                                                                                                                                                 |
| For cross-section        | 2.5 mm <sup>2</sup>                                                                                                                                    |
| DIN colour code          | Yes                                                                                                                                                    |
| Note                     | UL-certified in conjunction with the relevant tools, such as crimping<br>machines.<br>For bespoke advice, please contact your Rittal sales consultant. |
| Standards                | AEH DIN 46228                                                                                                                                          |
| To fit Model No.         | 4051.205<br>4051.210                                                                                                                                   |
| Delivery form            | Loose (10 packs of 100)                                                                                                                                |
| Packs of                 | 1,000 pc(s).                                                                                                                                           |
| Gross weight             | 6                                                                                                                                                      |
| Customs tariff number    | 85369010                                                                                                                                               |
| EAN                      | 4028177805095                                                                                                                                          |
| ETIM 9                   | EC00005                                                                                                                                                |
| ETIM 8                   | EC000005                                                                                                                                               |
|                          |                                                                                                                                                        |