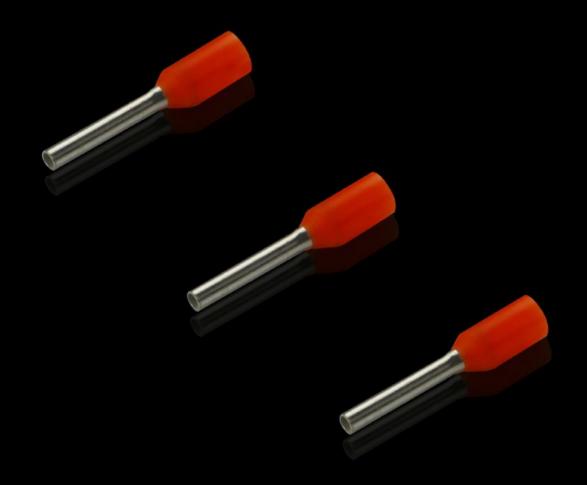

## AS 4050.760 - Wire end ferrules loose

With plastic collar.

#### **Features**

| Model No.                | AS 4050.760                                                                                                                                      |
|--------------------------|--------------------------------------------------------------------------------------------------------------------------------------------------|
| Product description      | With plastic collar.                                                                                                                             |
| Technical specifications | Heat-resistant to 105 °C                                                                                                                         |
| Material                 | E-Cu, galvanic tin-plated Plastic collar: Polypropylene                                                                                          |
| Colour                   | Orange                                                                                                                                           |
| Length                   | 8 mm                                                                                                                                             |
| AWG                      | 20                                                                                                                                               |
| Internal diameter        | 2.6 mm                                                                                                                                           |
| Rittal colour code       | Yes                                                                                                                                              |
| For cross-section        | 0.5 mm²                                                                                                                                          |
| Note                     | UL-certified in conjunction with the relevant tools, such as crimping machines. For bespoke advice, please contact your Rittal sales consultant. |
| Standards                | AEH DIN 46228                                                                                                                                    |
| To fit Model No.         | 4051.205<br>4051.210<br>4050.452                                                                                                                 |
| Delivery form            | Loose                                                                                                                                            |
| Packs of                 | 500 pc(s).                                                                                                                                       |
| Gross weight             | 0.036                                                                                                                                            |
| Customs tariff number    | 85369010                                                                                                                                         |
| EAN                      | 4028177815780                                                                                                                                    |
| ETIM 9                   | EC000005                                                                                                                                         |
|                          |                                                                                                                                                  |