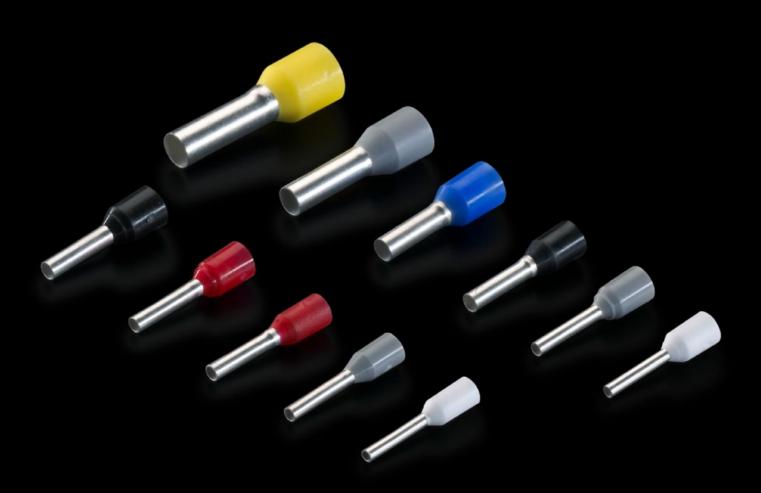

## AS 4050.775 - Wire end ferrules loose

With plastic collar.

## Features

| Model No.                | AS 4050.775                                                                                                                                         |
|--------------------------|-----------------------------------------------------------------------------------------------------------------------------------------------------|
| Product description      | With plastic collar.                                                                                                                                |
| Technical specifications | Heat-resistant to 105 °C                                                                                                                            |
| Material                 | E-Cu, galvanic tin-plated<br>Plastic collar: Polypropylene                                                                                          |
| Colour                   | Red                                                                                                                                                 |
| Length                   | 12 mm                                                                                                                                               |
| AWG                      | 16                                                                                                                                                  |
| Internal diameter        | 3.5 mm                                                                                                                                              |
| Rittal colour code       | Yes                                                                                                                                                 |
| DIN colour code          | Yes                                                                                                                                                 |
| Note                     | UL-certified in conjunction with the relevant tools, such as crimping machines.<br>For bespoke advice, please contact your Rittal sales consultant. |
| Standards                | AEH DIN 46228                                                                                                                                       |
| Delivery form            | Loose                                                                                                                                               |
| Packs of                 | 500 pc(s).                                                                                                                                          |
| Net weight               | 0.5                                                                                                                                                 |
| Customs tariff number    | 85369010                                                                                                                                            |
| EAN                      | 4028177999831                                                                                                                                       |
| ETIM 9                   | EC000005                                                                                                                                            |
| ETIM 8                   | EC000005                                                                                                                                            |
| ECLASS 8.0               | 36659290                                                                                                                                            |
|                          |                                                                                                                                                     |