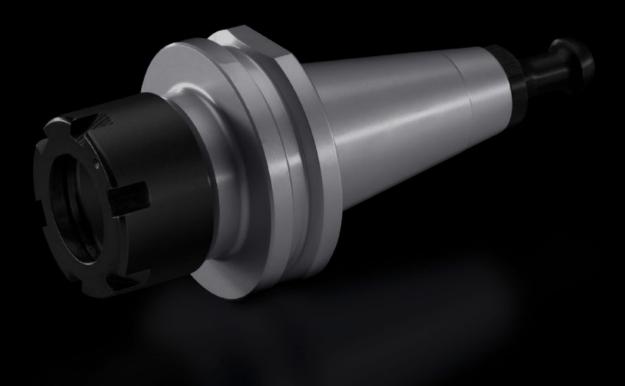

## AS 4050.821 - Tool holder

To accommodate milling cutters, drill bits and other tools when machining panels and enclosures on Perforex machining centres BC and Perforex milling terminals MT.

## Features

| Model No.             | AS 4050.821                                                                                                                                                               |
|-----------------------|---------------------------------------------------------------------------------------------------------------------------------------------------------------------------|
| Design                | SK30 ER25                                                                                                                                                                 |
| Product description   | To accommodate milling cutters, drill bits and other tools when<br>machining panels and enclosures on Perforex machining centres<br>BC and Perforex milling terminals MT. |
| Standards             | DIN 69871                                                                                                                                                                 |
| Packs of              | 1 pc(s).                                                                                                                                                                  |
| Net weight            | 0.5                                                                                                                                                                       |
| Gross weight          | 0.543                                                                                                                                                                     |
| Customs tariff number | 84661038                                                                                                                                                                  |
| EAN                   | 4028177704169                                                                                                                                                             |
| ETIM 9                | EC003010                                                                                                                                                                  |
| ETIM 8                | EC003010                                                                                                                                                                  |
| ECLASS 8.0            | 36609190                                                                                                                                                                  |
|                       |                                                                                                                                                                           |