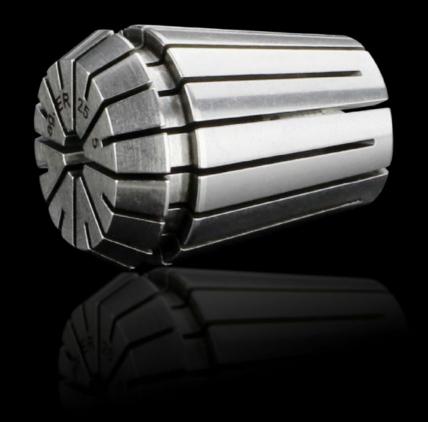

## AS 4050.824 - Collet, drills

Elastic clamping jaws to accommodate the drill bits and milling cutters for Perforex machining centres BC and Perforex Milling Terminal MT.

## **Features**

| Model No.  AS 4050.824  Design  ER25  Product description  Elastic clamping jaws to accommodate the dril machining centres BC and Perforex milling terror To fit Ø  4.1 - 5 mm  Packs of  1 pc(s).  Net weight  0.085  Gross weight  0.112  Customs tariff number  84669360  EAN  4028177704190  ETIM 9  EC003010 |  |
|-------------------------------------------------------------------------------------------------------------------------------------------------------------------------------------------------------------------------------------------------------------------------------------------------------------------|--|
| Product description  Elastic clamping jaws to accommodate the dril machining centres BC and Perforex milling term  To fit Ø  4.1 - 5 mm  Packs of  1 pc(s).  Net weight  0.085  Gross weight  0.112  Customs tariff number  84669360  EAN  4028177704190                                                          |  |
| To fit Ø 4.1 - 5 mm  Packs of 1 pc(s).  Net weight 0.085  Gross weight 0.112  Customs tariff number 84669360  EAN 4028177704190                                                                                                                                                                                   |  |
| Packs of       1 pc(s).         Net weight       0.085         Gross weight       0.112         Customs tariff number       84669360         EAN       4028177704190                                                                                                                                              |  |
| Net weight 0.085  Gross weight 0.112  Customs tariff number 84669360  EAN 4028177704190                                                                                                                                                                                                                           |  |
| Gross weight 0.112  Customs tariff number 84669360  EAN 4028177704190                                                                                                                                                                                                                                             |  |
| Customs tariff number 84669360  EAN 4028177704190                                                                                                                                                                                                                                                                 |  |
| EAN 4028177704190                                                                                                                                                                                                                                                                                                 |  |
|                                                                                                                                                                                                                                                                                                                   |  |
| ETIM 9 EC003010                                                                                                                                                                                                                                                                                                   |  |
|                                                                                                                                                                                                                                                                                                                   |  |
| ETIM 8 EC003010                                                                                                                                                                                                                                                                                                   |  |
| ECLASS 8.0 36609207                                                                                                                                                                                                                                                                                               |  |