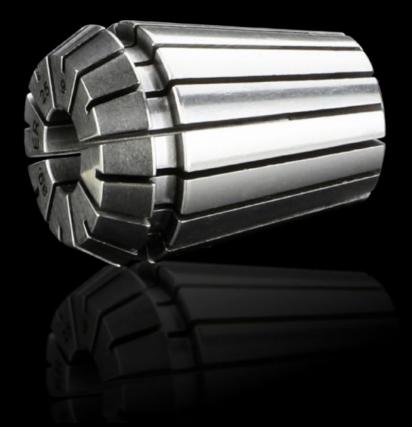

## AS 4050.828 - Collet, drills

Elastic clamping jaws to accommodate the drill bits and milling cutters for Perforex machining centres BC and Perforex Milling Terminal MT.

## **Features**

| AS 4050.828                                                                                                              |
|--------------------------------------------------------------------------------------------------------------------------|
| ER25                                                                                                                     |
| Elastic clamping jaws to accommodate the drill bits for Perforex machining centres BC and Perforex milling terminals MT. |
| 8.1 - 9 mm                                                                                                               |
| 1 pc(s).                                                                                                                 |
| 0.5                                                                                                                      |
| 0.5                                                                                                                      |
| 84669360                                                                                                                 |
| 4028177704237                                                                                                            |
| EC003010                                                                                                                 |
| EC003010                                                                                                                 |
| 36609207                                                                                                                 |
|                                                                                                                          |