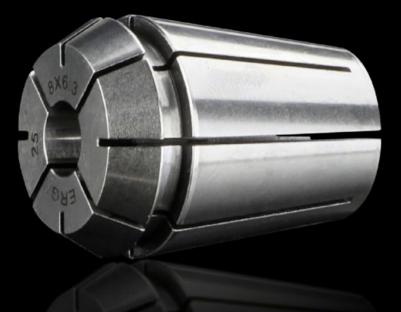

## AS 4050.836 - Collet, taps

The elastic clamping jaws accommodate the drill bits for Perforex machining centres BC and Perforex milling terminals MT.