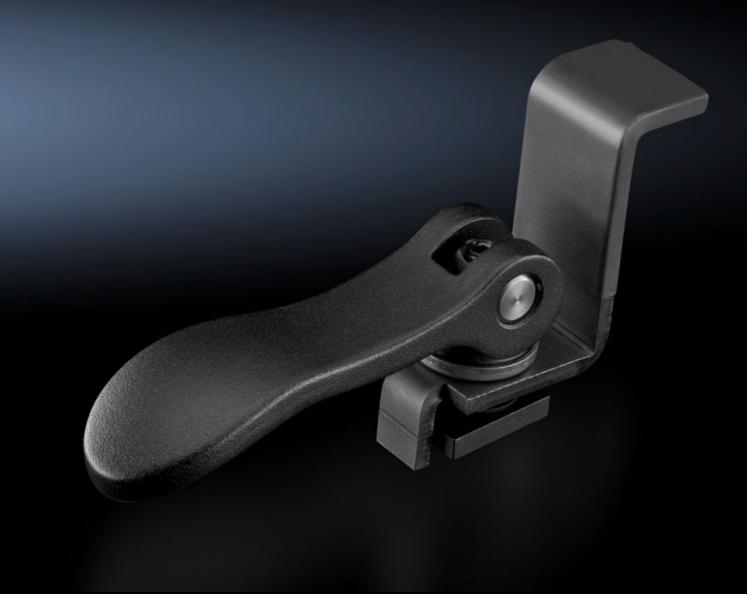

## AS 4050.850 - Cam clamp, complete

Cam clamp for Perforex BC machining centres, for simple, user-friendly clamping of enclosure panels.

## **Features**

| AS 4050.850                                                                               |
|-------------------------------------------------------------------------------------------|
| Cam clamp for Perforex BC and MT, for simple, user-friendly clamping of enclosure panels. |
| Readily height-adjustable.                                                                |
| Easy to use                                                                               |
| Compression spring                                                                        |
| Cam clamp                                                                                 |
| Sliding blocks                                                                            |
| 1 pc(s).                                                                                  |
| 0.26                                                                                      |
| 0.271                                                                                     |
| 84669360                                                                                  |
| 4028177704459                                                                             |
| EC003373                                                                                  |
| EC003373                                                                                  |
| 36609190                                                                                  |
|                                                                                           |