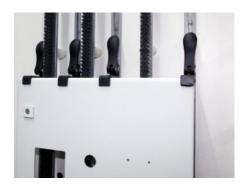

## AS 4050.851 - Cam clamp, complete

Cam clamp for Perforex BC machining centres, for simple, user-friendly clamping of enclosure panels.

## **Features**

| AO 4050 051                                                                               |
|-------------------------------------------------------------------------------------------|
| AS 4050.851                                                                               |
| Cam clamp for Perforex BC and MT, for simple, user-friendly clamping of enclosure panels. |
| Readily height-adjustable.                                                                |
| Easy to use                                                                               |
| Compression spring                                                                        |
| Cam clamp                                                                                 |
| Sliding blocks                                                                            |
| 1 pc(s).                                                                                  |
| 0.275                                                                                     |
| 0.29                                                                                      |
| 84669360                                                                                  |
| 4028177704466                                                                             |
| EC003373                                                                                  |
| EC003373                                                                                  |
| 36609190                                                                                  |
|                                                                                           |