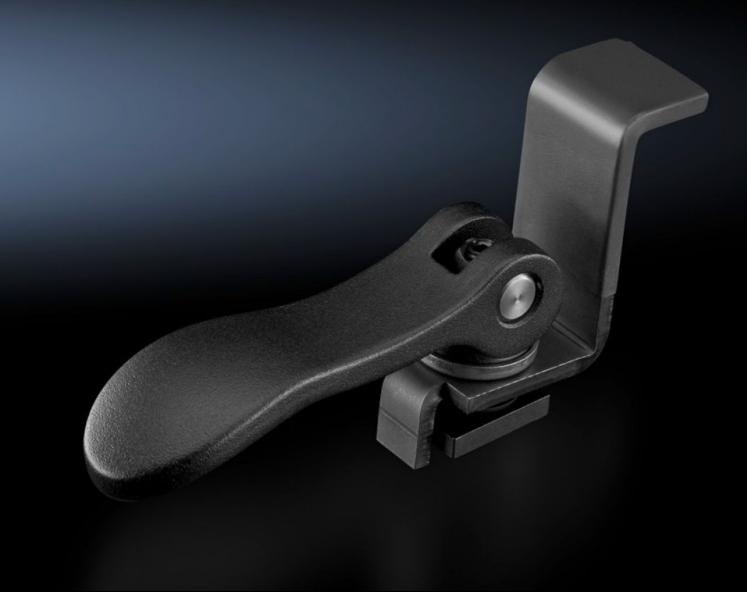

## AS 4050.851 - Cam clamp, complete

Cam clamp for Perforex BC machining centres, for simple, user-friendly clamping of enclosure panels.

## **Features**

| AO 4050 051                                                                               |
|-------------------------------------------------------------------------------------------|
| AS 4050.851                                                                               |
| Cam clamp for Perforex BC and MT, for simple, user-friendly clamping of enclosure panels. |
| Readily height-adjustable.                                                                |
| Easy to use                                                                               |
| Compression spring                                                                        |
| Cam clamp                                                                                 |
| Sliding blocks                                                                            |
| 1 pc(s).                                                                                  |
| 0.275                                                                                     |
| 0.29                                                                                      |
| 84669360                                                                                  |
| 4028177704466                                                                             |
| EC003373                                                                                  |
| EC003373                                                                                  |
| 36609190                                                                                  |
|                                                                                           |