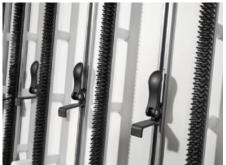

## AS 4050.851 - Cam clamp, complete

Cam clamp for Perforex BC machining centres, for simple, user-friendly clamping of enclosure panels.

## **Features**

| AO 4050 051                                                                               |
|-------------------------------------------------------------------------------------------|
| AS 4050.851                                                                               |
| Cam clamp for Perforex BC and MT, for simple, user-friendly clamping of enclosure panels. |
| Readily height-adjustable.                                                                |
| Easy to use                                                                               |
| Compression spring                                                                        |
| Cam clamp                                                                                 |
| Sliding blocks                                                                            |
| 1 pc(s).                                                                                  |
| 0.275                                                                                     |
| 0.29                                                                                      |
| 84669360                                                                                  |
| 4028177704466                                                                             |
| EC003373                                                                                  |
| EC003373                                                                                  |
| 36609190                                                                                  |
|                                                                                           |