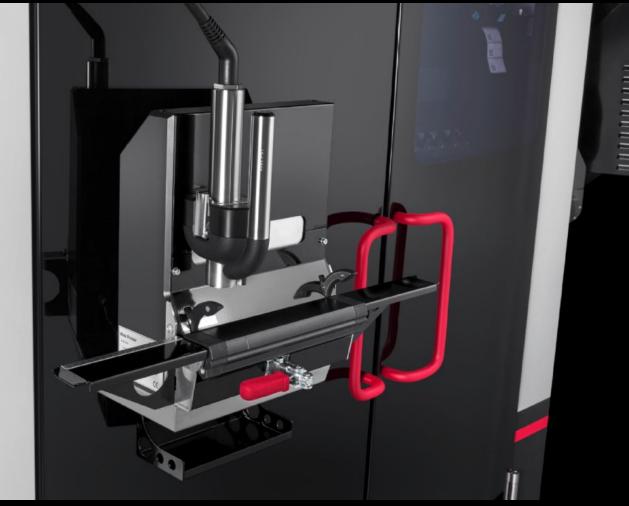

## AS 4051.011 - Wire printer add-on module for Wire Terminal

The Wire Printer add-on module supports manual labelling of wire and cable materials as well as flat materials outside of the Wire Terminal.

## Features

| Model No.             | AS 4051.011                                                                                                                                                                                                                             |
|-----------------------|-----------------------------------------------------------------------------------------------------------------------------------------------------------------------------------------------------------------------------------------|
| Product description   | The Wire Printer add-on module supports manual labelling of wire<br>and cable materials as well as flat materials outside of the Wire<br>Terminal. This ensures consistently high quality printing across all<br>enclosure connections. |
| Benefits              | Wire and cable materials as well as flat materials may be manually<br>labelled outside of the Wire Terminal in fully automatic mode.<br>Send print jobs automatically via the HMI                                                       |
| Supply includes       | Wire printer add-on module<br>Infeed to wire printer<br>Machine housing<br>Modified glass door on the front<br>Software module                                                                                                          |
| Note                  | Please talk to your Rittal sales consultant about a bespoke machine configuration.                                                                                                                                                      |
| To fit Model No.      | 4051.024<br>4051.036                                                                                                                                                                                                                    |
| Packs of              | 1 pc(s).                                                                                                                                                                                                                                |
| Net weight            | 20                                                                                                                                                                                                                                      |
| Gross weight          | 34                                                                                                                                                                                                                                      |
| Customs tariff number | 84433210                                                                                                                                                                                                                                |
| EAN                   | 4028177964440                                                                                                                                                                                                                           |