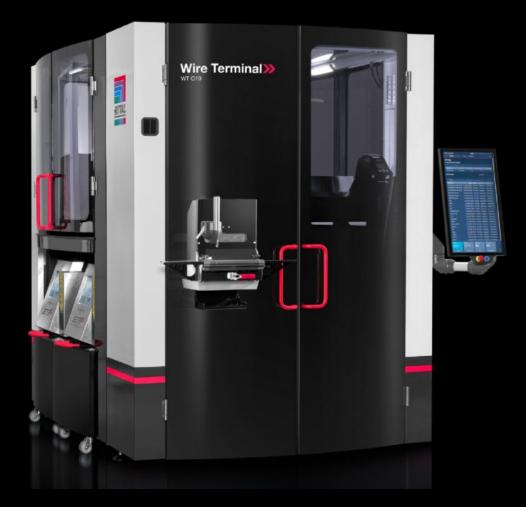

## AS 4051.012 - Wire printer trolley for Wire Terminal

The wire printer trolley option enables simplified handling of the printer systems.

## Features

| Model No.             | AS 4051.012                                                                                                                                                                                                                                             |
|-----------------------|---------------------------------------------------------------------------------------------------------------------------------------------------------------------------------------------------------------------------------------------------------|
| Product description   | The wire printer trolley allows simplified handling of the printer<br>systems. They may be moved out of the Wire Terminal machine<br>housing for inspection, filling and maintenance without having to<br>reach into the hazardous part of the machine. |
| Benefits              | Improved ergonomics at the Wire Terminal workstation<br>Fast, simple handling of printer systems<br>Swift, efficient printer servicing                                                                                                                  |
| Supply includes       | Trolley version of printer workstations<br>Modified machine housing                                                                                                                                                                                     |
| To fit Model No.      | 4051.024<br>4051.036                                                                                                                                                                                                                                    |
| Packs of              | 2 pc(s).                                                                                                                                                                                                                                                |
| Customs tariff number | 42021990                                                                                                                                                                                                                                                |
| EAN                   | 4028177964433                                                                                                                                                                                                                                           |
|                       |                                                                                                                                                                                                                                                         |