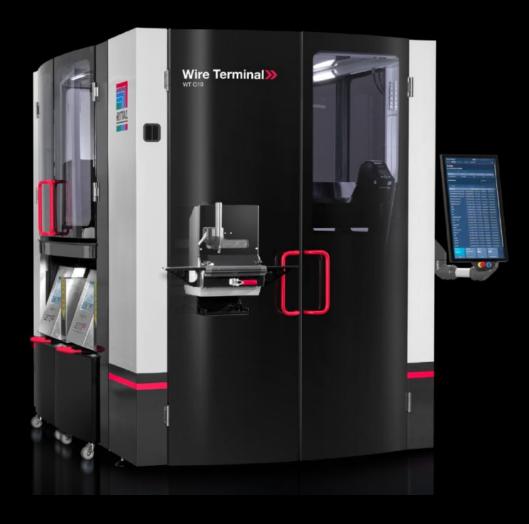

## AS 4051.013 - Printer option for Wire Terminal

The print option allows automatic labelling of the assembled wires in black, white or light blue. The automated printing system is integrated into the fully automated Wire Terminal process.