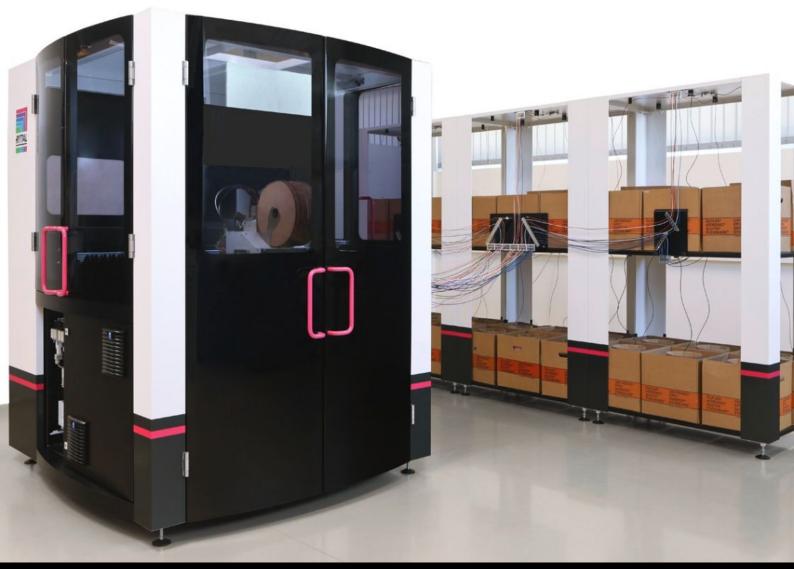

## AS 4051.027 - Wire store for Wire Terminal

Modular wire store and wire routing system for Wire Terminal WT.

## **Features**

| Model No.                | AS 4051.027                                                                                                                                                       |
|--------------------------|-------------------------------------------------------------------------------------------------------------------------------------------------------------------|
| Product description      | The modular, space-saving wire store and wire routing system ensure controlled infeed of wires into the Wire Terminal WT fully automated wire processing machine. |
| Benefits                 | Space-saving storage of six wire containers on two levels<br>Controlled, secure wire infeed<br>Modular system for individual expansion options                    |
| Technical specifications | Max. admissible load, top storey: 540 kg (corresponding to 6 wire drums @ 90 kg) Max. admissible load, top storey: 210 kg (corresponding to 6 wire drums @ 35 kg) |
| Supply includes          | Additional module                                                                                                                                                 |
| Support area             | Width: 1,200 mm<br>Height: 2,250 mm<br>Depth: 800 mm                                                                                                              |
| Number wire containers   | 12                                                                                                                                                                |
| Note                     | Modular extension with a left-hand and a right-hand wire store allows storage and infeed to be extended to a maximum of 36 wire containers                        |
| To fit Model No.         | 4051.024<br>4051.036                                                                                                                                              |
| Packs of                 | 1 pc(s).                                                                                                                                                          |
| Net weight               | 130                                                                                                                                                               |
| Gross weight             | 140                                                                                                                                                               |
| Customs tariff number    | 84662020                                                                                                                                                          |
| EAN                      | 4028177940307                                                                                                                                                     |
| ECLASS 8.0               | 17139201                                                                                                                                                          |
|                          |                                                                                                                                                                   |