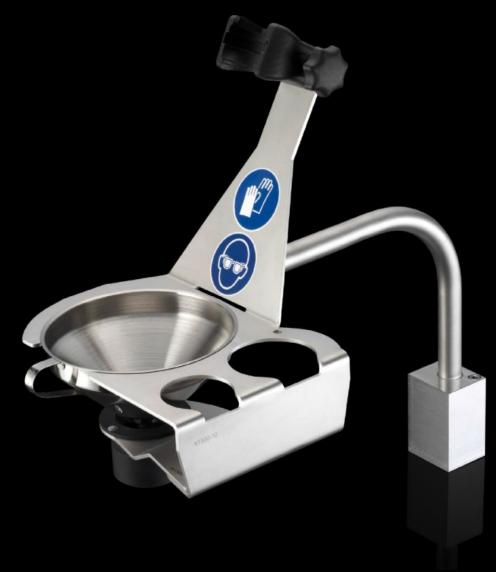

## AS 4051.031 - Cleaning station

The cleaning station is a special device for cleaning the Wire Terminal WT print heads.

#### **Features**

| The cleaning station is a special device for cleaning the Wire Terminal WT print heads.              |
|------------------------------------------------------------------------------------------------------|
| E 11 Co. 11 of 142 E 1 114E                                                                          |
| Easily fitted in the Wire Terminal WT  Optimum clamping device and stowage options for Wire Terminal |
| print head cleaning<br>Simple cleaning of the print heads                                            |
| Supports daily cleaning of the print heads                                                           |
| Cleaning station                                                                                     |
| Tray with screw-fastening for ink bottles                                                            |
| Tray holder                                                                                          |
| Print head holder                                                                                    |
| Mounting jaws for fitting in the Wire Terminal                                                       |
| Vertically hinged tube                                                                               |
| Earthing cable with mounting clamps                                                                  |
| Please talk to your Rittal sales consultant about a bespoke machine configuration.                   |
| 4051.024                                                                                             |
| 4051.036                                                                                             |
| 1 pc(s).                                                                                             |
| 4                                                                                                    |
| 4.5                                                                                                  |
|                                                                                                      |