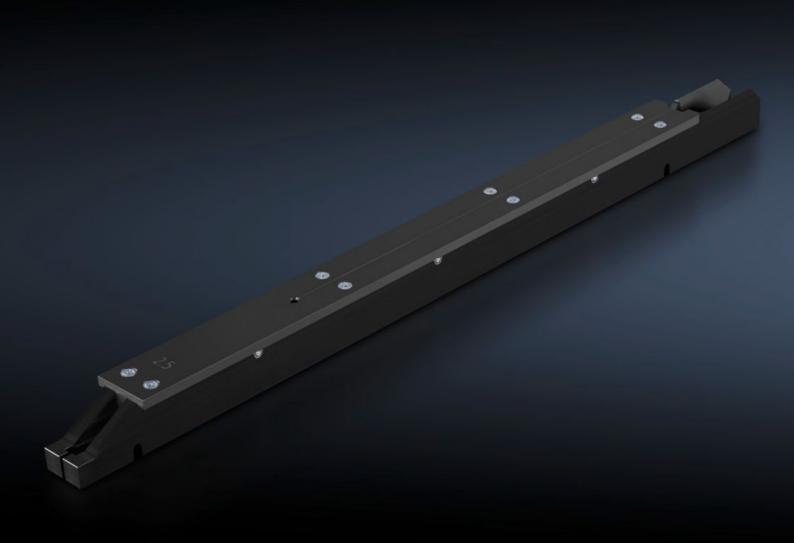

## AS 4051.044 - Wire rail magazine

The Wire Terminal WT fully automated wire processing machine has a separate ordering system. The finished, processed wires are fed to the appropriate wire rail magazine on an order-specific basis.

## **Features**

| Model No.             | AS 4051.044                                                                                                                                                                                          |
|-----------------------|------------------------------------------------------------------------------------------------------------------------------------------------------------------------------------------------------|
| Product description   | The Wire Terminal WT fully automated wire processing machine has a separate ordering system. The finished, processed wires are fed to the appropriate wire rail magazine on an order-specific basis. |
| Benefits              | Project-specific sorting of the wires Optimum removal handling Project-specific order picking for downstream processes                                                                               |
| Packs of              | 1 pc(s).                                                                                                                                                                                             |
| Net weight            | 1.4                                                                                                                                                                                                  |
| Gross weight          | 1.44                                                                                                                                                                                                 |
| Customs tariff number | 76169990                                                                                                                                                                                             |
| EAN                   | 4028177940383                                                                                                                                                                                        |
| ECLASS 8.0            | 17139201                                                                                                                                                                                             |
|                       |                                                                                                                                                                                                      |