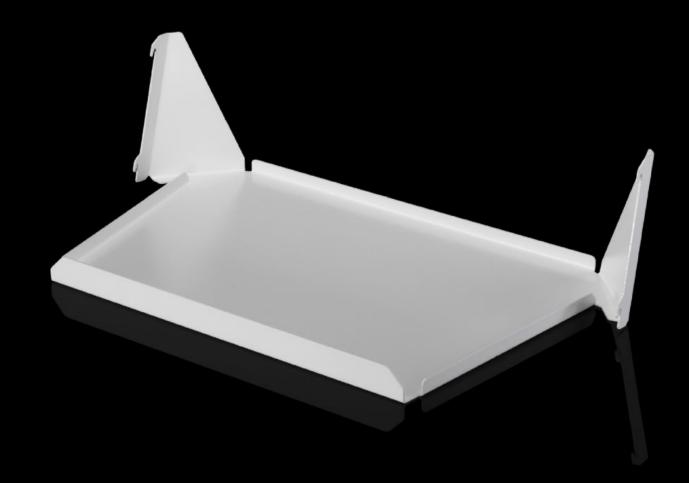

## AS 4051.055 - Shelf Wire Cart

Storage shelves, e.g. for storage boxes.

## **Features**

| AS 4051.055                                                     |
|-----------------------------------------------------------------|
| Storage shelves, e.g. for storage boxes.                        |
| Careful storage                                                 |
| Easy to use                                                     |
| The Wire Cart may be extended to a maximum of three storage     |
| shelves                                                         |
| Storage boxes with a maximum size of W x H x D: 400 x 150 x 300 |
| mm may be positioned on the storage shelves                     |
| 4051.050                                                        |
| 1 pc(s).                                                        |
| 3                                                               |
| 3.5                                                             |
| 94032080                                                        |
| 4028177960251                                                   |
|                                                                 |