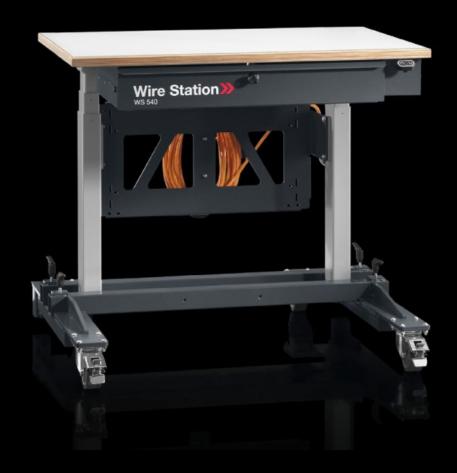

### AS 4051.100 - Wire Station WS 540

Mobile wiring workstation, height-adjustable, for flexible use in the workshop. For ergonomic, fatigue-free wire processing work.

#### **Features**

| Model No.            | AS 4051.100                                                                                                                                                                                                                                                                                                                                                                                                                                                                                                                                                                                                             |
|----------------------|-------------------------------------------------------------------------------------------------------------------------------------------------------------------------------------------------------------------------------------------------------------------------------------------------------------------------------------------------------------------------------------------------------------------------------------------------------------------------------------------------------------------------------------------------------------------------------------------------------------------------|
| Design               | Standard                                                                                                                                                                                                                                                                                                                                                                                                                                                                                                                                                                                                                |
| Product description  | Mobile wiring workstation, height-adjustable, for flexible use in the workshop. For ergonomic, fatigue-free wire processing work.                                                                                                                                                                                                                                                                                                                                                                                                                                                                                       |
| Benefits             | Electronically adjustable desk for the optimum working height, adjustable from 710 – 1250 mm  Multiplex worktop, washable and scratch-resistant Ideal solution in conjunction with the length-cutting and crimping machines plus pre-assembled wires with the Wire Terminal Integral scale for quick manual measurements  Prepared to accommodate a monitor for wire processing with Eplan Smart Wiring  Optionally expandable with shelves for wire boxes, wire reels and holders for tools and small parts  For flexible use in the workshop thanks to rubberised wheels  Drawer with shadow board prepared for tools |
| Supply includes      | Wiring table with electrical height adjuster Connection cable, 7 m 7-way socket strip, with rocker switch                                                                                                                                                                                                                                                                                                                                                                                                                                                                                                               |
| Assembly instruction | The vertical mounting struts, Model No. 4051.106, are required for accessories such as storage box holders, magazine supports etc.                                                                                                                                                                                                                                                                                                                                                                                                                                                                                      |
| Input voltage        | 230 V AC, 50 Hz                                                                                                                                                                                                                                                                                                                                                                                                                                                                                                                                                                                                         |

## **Features**

| Dimensions            | Width: 900 mm                   |
|-----------------------|---------------------------------|
|                       | Height: 1,350 mm                |
|                       | Depth: 781 mm                   |
| Working height        | Working height (min.): 710 mm   |
|                       | Working height (max.): 1,205 mm |
| Height adjustable y/n | Yes                             |
| Packs of              | 1 pc(s).                        |
| Net weight            | 95                              |
| Gross weight          | 107                             |
| Customs tariff number | 94032080                        |
| EAN                   | 4028177957480                   |
| ETIM 9                | EC002224                        |
| ETIM 8                | EC002224                        |
| ECLASS 8.0            | 21100204                        |
|                       |                                 |