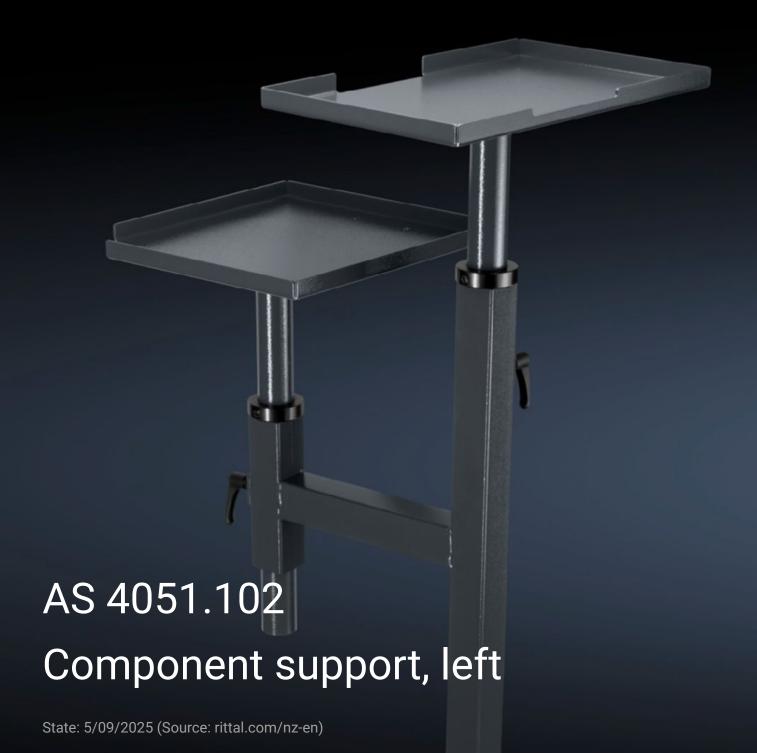

## AS 4051.102 - Component support, left for WS 540

Component support unit suitable for automatic cutting machine C8+ and an additional shelf to accommodate most common label printer brands. Attachment to the left of the Wire Station WS 540.

## **Features**

| Model No.                | AS 4051.102                                                                                                                                                                       |
|--------------------------|-----------------------------------------------------------------------------------------------------------------------------------------------------------------------------------|
| Product description      | Component support unit to fit length-cutting machine C8+ and ar additional shelf to accommodate most common label printer brands. Mounted on the left of the WS 540 Wire Station. |
| Benefits                 | Additional shelf for universal use  Compact external mounting                                                                                                                     |
|                          | Flexibly adjustable in the width and height                                                                                                                                       |
| Technical specifications | Component support (W x H x D ): 360 x 335 x 20 mm, including                                                                                                                      |
|                          | height adjustment of 480 mm<br>Support arm (W x H): 500 x 700 mm                                                                                                                  |
|                          | Shelf (W x H x D): 417 x 267 x 20 mm                                                                                                                                              |
| Material                 | Sheet steel                                                                                                                                                                       |
| Colour                   | RAL 7016                                                                                                                                                                          |
| Supply includes          | Component support for the C8+ length-cutting machine                                                                                                                              |
|                          | Semi-automated machine support arm, left                                                                                                                                          |
|                          | Universal shelf for printer/label printer                                                                                                                                         |
|                          | Assembly parts                                                                                                                                                                    |
| To fit Model No.         | 4051.100                                                                                                                                                                          |
| Packs of                 | 1 pc(s).                                                                                                                                                                          |
| Net weight               | 6.2                                                                                                                                                                               |