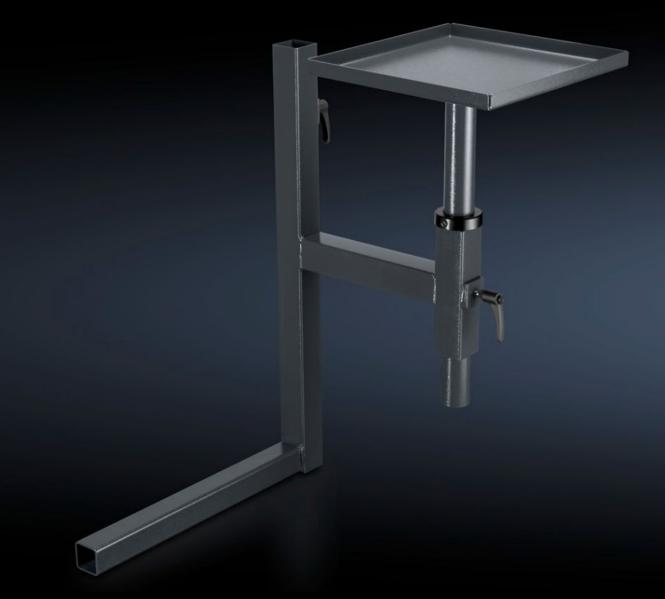

## AS 4051.103 - Component support, right for WS 540

Component support unit to fit crimping machine RC or R8 E, for mounting on the right of the Wire Station WS 540.

#### **Features**

| AS 4051.103                                                                                                                            |
|----------------------------------------------------------------------------------------------------------------------------------------|
| Component support unit to fit crimping machine RC or R8 E, for mounting on the right of the Wire Station WS 540.                       |
| Compact external mounting Flexibly adjustable in the width and height                                                                  |
| Component support (W x H x D ): 318 x 313 x 20 mm, including conduit for height adjustment of 480 mm Support arm (W x H): 500 x 700 mm |
| Sheet steel                                                                                                                            |
| RAL 7016                                                                                                                               |
| Component support for crimping machines Semi-automated machine support arm, right Assembly parts                                       |
|                                                                                                                                        |