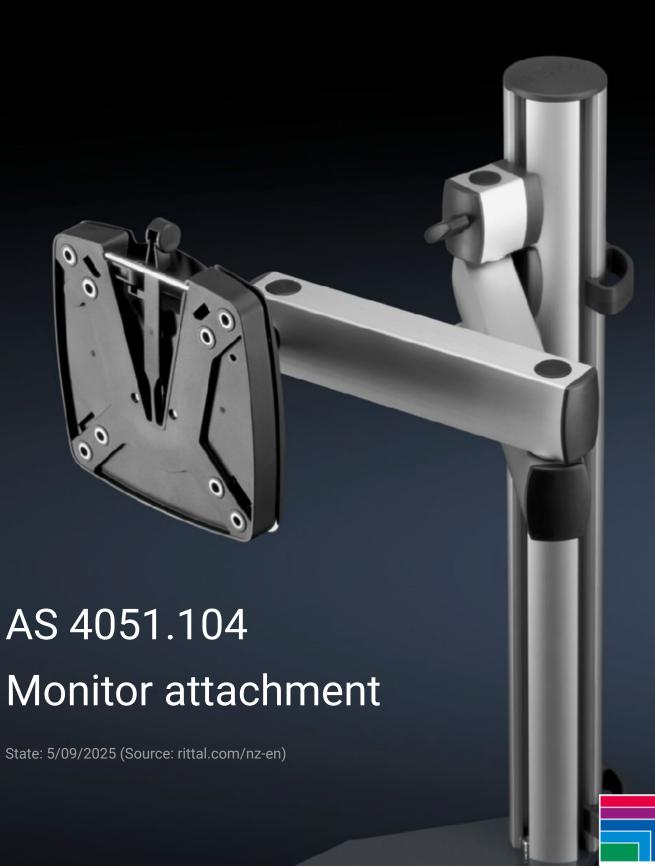

## AS 4051.104 - Monitor attachment for WS 540

For mounting all commercially available monitors up to screen diagonals of 32" with Vesa 75/100.

## **Features**

| Model No.                | AS 4051.104                                                                                                                                                |
|--------------------------|------------------------------------------------------------------------------------------------------------------------------------------------------------|
| Product description      | For mounting all commercially available monitors up to screen diagonals of 32" with Vesa 75/100.                                                           |
| Benefits                 | Stable monitor attachment<br>Vertically hinged<br>Height-adjustable                                                                                        |
| Technical specifications | Height-adjustable up to 285 mm Extendable up to 430 mm Swivel range left/right with full extension 90° Swivel range of ball head 35° all-round Vesa 75/100 |
| Material                 | Aluminium/sheet steel                                                                                                                                      |
| Supply includes          | Monitor attachment Assembly parts                                                                                                                          |
| Hint Approvals           | GS-tested                                                                                                                                                  |
| Load capacity (static)   | 10 kg                                                                                                                                                      |
| To fit Model No.         | 4051.100                                                                                                                                                   |
| Packs of                 | 1 pc(s).                                                                                                                                                   |
| Net weight               | 3.5                                                                                                                                                        |
| Gross weight             | 4.5                                                                                                                                                        |