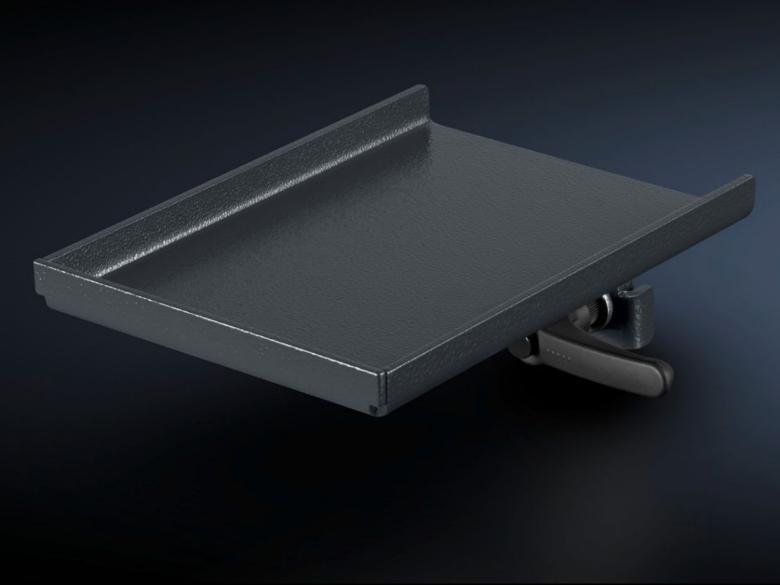

## AS 4051.109 - Universal utility shelf for WS 540

Universal utility shelf for mounting on the vertical mounting braces of the WS 540. Storage for tools or small parts.

## **Features**

| Model No.                | AS 4051.109                                                                                                           |
|--------------------------|-----------------------------------------------------------------------------------------------------------------------|
| Product description      | Universal utility shelf for mounting on the vertical mounting braces of the WS 540. Storage for tools or small parts. |
| Technical specifications | Dimensions (W x H x D): 130 x 15 x 190 mm                                                                             |
| Material                 | Sheet steel                                                                                                           |
| Colour                   | RAL 7016                                                                                                              |
| Supply includes          | Universal utility shelf<br>Assembly parts                                                                             |
| To fit Model No.         | 4051.100                                                                                                              |
| Packs of                 | 1 pc(s).                                                                                                              |
| Net weight               | 1                                                                                                                     |
| Gross weight             | 1.2                                                                                                                   |
| Customs tariff number    | 73269098                                                                                                              |
| EAN                      | 4028177957435                                                                                                         |
| ETIM 9                   | EC002778                                                                                                              |
| ETIM 8                   | EC002778                                                                                                              |
| ECLASS 8.0               | 36629090                                                                                                              |