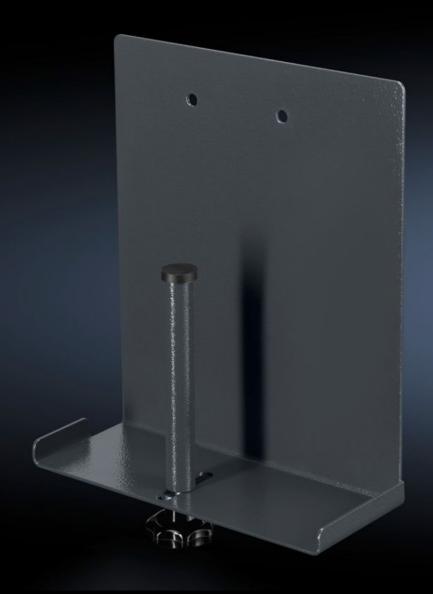

## AS 4051.110 - Mini-PC holder for WS 540

For secure attachment of a mini-PC to the WS 540. The holder is mounted underneath the workbench on the left.

## **Features**

| Model No.                | AS 4051.110                                                                                                   |
|--------------------------|---------------------------------------------------------------------------------------------------------------|
| Product description      | For secure attachment of a mini-PC to the WS 540. The holder is mounted underneath the workbench on the left. |
| Technical specifications | Dimensions (W x H x D): 70 x 235 x 200 mm<br>Individually adjustable up to 60 mm                              |
| Material                 | Sheet steel                                                                                                   |
| Colour                   | RAL 7016                                                                                                      |
| Supply includes          | Mini-PC holder<br>Assembly parts                                                                              |
| To fit Model No.         | 4051.100                                                                                                      |
| Packs of                 | 1 pc(s).                                                                                                      |
| Net weight               | 1.3                                                                                                           |
| Gross weight             | 4                                                                                                             |
| Customs tariff number    | 73269098                                                                                                      |
| EAN                      | 4028177957442                                                                                                 |
| ETIM 9                   | EC002778                                                                                                      |
| ETIM 8                   | EC002778                                                                                                      |
| ECLASS 8.0               | 36629090                                                                                                      |
|                          |                                                                                                               |