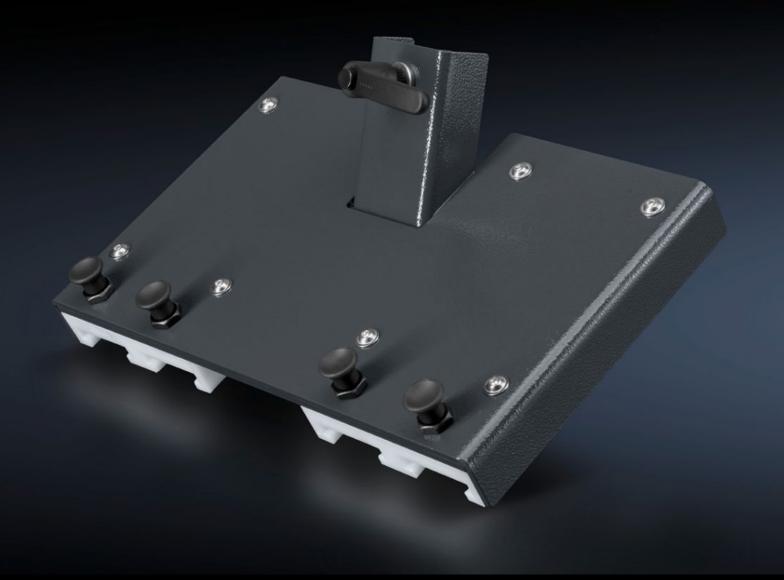

## AS 4051.111 - Magazine support for WS 540

To accommodate up to 4 wire rail magazines with pre-assembled wires from the Wire Terminal WT.

#### **Features**

| Model No.                | AS 4051.111                                                                                    |
|--------------------------|------------------------------------------------------------------------------------------------|
| Product description      | To accommodate up to 4 wire rail magazines with pre-assembled wires from the Wire Terminal WT. |
| Benefits                 | For universal use on any mounting brace, vertical                                              |
| Technical specifications | Dimensions (W x H x D): 330 x 200 x 35 mm                                                      |
| Material                 | Sheet steel                                                                                    |
| Colour                   | RAL 7016                                                                                       |
| Supply includes          | Magazine support Assembly parts                                                                |
| To fit Model No.         | 4051.100                                                                                       |
| Packs of                 | 1 pc(s).                                                                                       |
| Net weight               | 4                                                                                              |
| Gross weight             | 4.6                                                                                            |
| Customs tariff number    | 84669360                                                                                       |