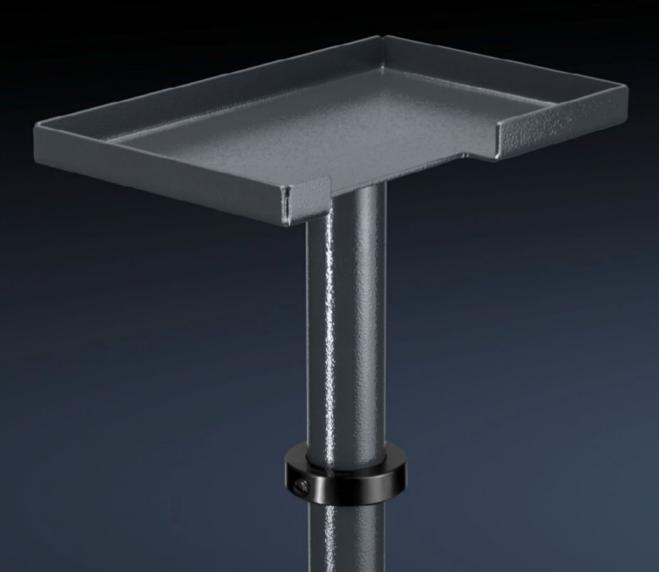

## AS 4051.112 - Stripping machine console for WS 540

For positioning the S22 stripping machine on the WS 540. The console may be positioned on either the left-hand or right-hand side.

## **Features**

| Model No.                | AS 4051.112                                                                                                         |
|--------------------------|---------------------------------------------------------------------------------------------------------------------|
| Product description      | For positioning the S22 stripping machine on the WS 540. The console may be positioned on either the left or right. |
| Technical specifications | Console area (W x D): 278 x 178 mm<br>Height-adjustable up to 480 mm                                                |
| Material                 | Sheet steel                                                                                                         |
| Colour                   | RAL 7016                                                                                                            |
| Assembly instruction     | The stripping machine console is also suitable for component supports 4051.102 and 4051.103                         |
| To fit Model No.         | 4051.100                                                                                                            |
| Packs of                 | 1 pc(s).                                                                                                            |
| Net weight               | 3.1                                                                                                                 |
| Gross weight             | 4                                                                                                                   |
| Customs tariff number    | 73269098                                                                                                            |
| EAN                      | 4028177957350                                                                                                       |
| ETIM 9                   | EC002778                                                                                                            |
| ETIM 8                   | EC002778                                                                                                            |
| ECLASS 8.0               | 36629090                                                                                                            |