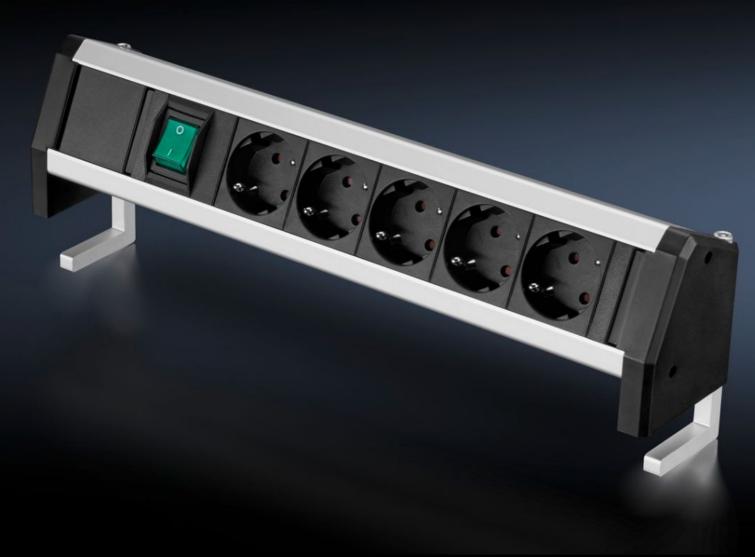

## AS 4051.114 - Socket strip for WS 540

For mounting on the worktop of the WS 540.

#### **Features**

| Model No.               | AS 4051.114                                                                |
|-------------------------|----------------------------------------------------------------------------|
| Design                  | 5-way, with rocker switch (green)                                          |
| Product description     | For mounting on the worktop of the WS 540.                                 |
| Benefits                | Ergonomic access thanks to the 45° angle on the worktop                    |
| Material                | Extrusion: Aluminium<br>Socket inserts: Plastic                            |
| Supply includes         | Socket strip, connection cable and earthing contact plug<br>Assembly parts |
| To fit Model No.        | 4051.100                                                                   |
| Rated current           | 16 A                                                                       |
| Rated operating voltage | 230 V, 50 Hz                                                               |
| Packs of                | 1 pc(s).                                                                   |
| Net weight              | 0.7                                                                        |
| Gross weight            | 1.3                                                                        |
| Customs tariff number   | 85366990                                                                   |
| EAN                     | 4028177957527                                                              |
| ETIM 9                  | EC002778                                                                   |
| ETIM 8                  | EC002778                                                                   |
|                         |                                                                            |