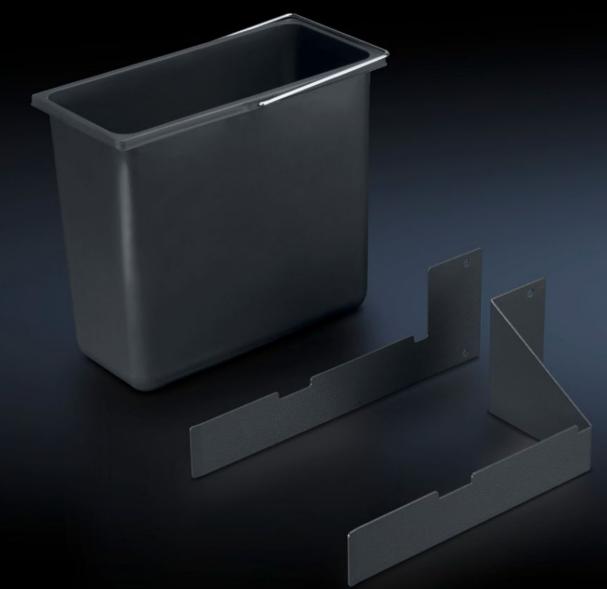

## AS 4051.115 - Waste bin for WS 540

For waste disposal directly at the workstation.

## Features

| Model No.                | AS 4051.115                                                       |
|--------------------------|-------------------------------------------------------------------|
| Product description      | For waste disposal directly at the workstation.                   |
| Benefits                 | Front mounting without impairing legroom                          |
| Technical specifications | Dimensions (W x H x D): 150 x 290 x 320 mm<br>Capacity: 12 litres |
| Material                 | Plastic                                                           |
| Colour                   | Dark grey                                                         |
| Supply includes          | Waste bin<br>Bracket<br>Assembly parts                            |
| To fit Model No.         | 4051.100                                                          |
| Packs of                 | 1 pc(s).                                                          |
| Net weight               | 1.4                                                               |
| Gross weight             | 2.3                                                               |
| Customs tariff number    | 39211900                                                          |
|                          |                                                                   |