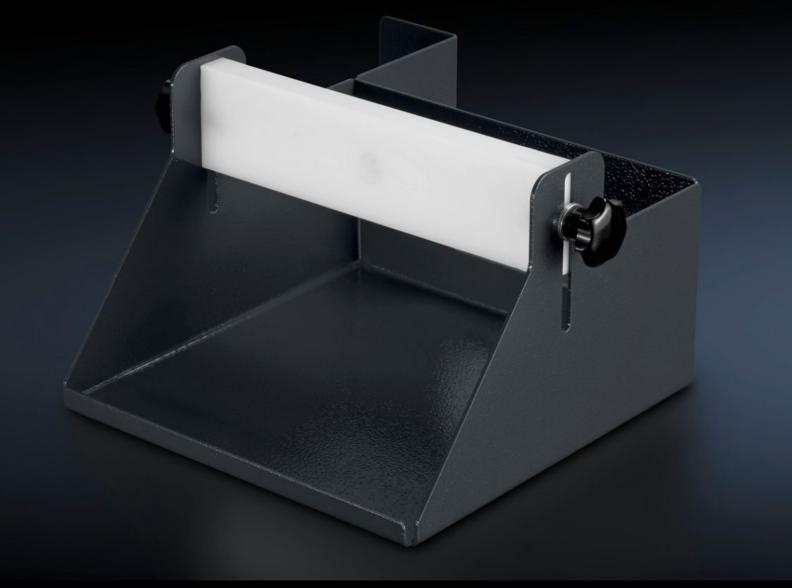

### AS 4051.116 - Wire pack holder

To hold wire packs, to fit assembly frames and WS 540. Attached to the Wire Station on the vertical mounting braces on the left or right.

#### **Features**

| Model No.                | AS 4051.116                                                                                                                                 |
|--------------------------|---------------------------------------------------------------------------------------------------------------------------------------------|
| Design                   | left                                                                                                                                        |
| Product description      | Shelf for wire packs, to fit assembly frames and WS 540. Attached to the Wire Station on the vertical mounting braces on the left or right. |
| Technical specifications | Dimensions of wire pack holder (W x H x D): 207 x 105 x 207 mm<br>Storage space to fit wire packs up to a maximum size of 207 x 207<br>mm   |
| Material                 | Sheet steel                                                                                                                                 |
| Colour                   | RAL 7016                                                                                                                                    |
| Supply includes          | Wire pack holder<br>Assembly parts                                                                                                          |
| Note                     | When using the Wire Station WS 540, a vertical mounting brace (4051.106) is required.                                                       |
| To fit Model No.         | 4051.100<br>4050.150<br>4050.200<br>4050.300                                                                                                |
| Packs of                 | 1 pc(s).                                                                                                                                    |
| Net weight               | 2                                                                                                                                           |
| Gross weight             | 2.3                                                                                                                                         |
|                          |                                                                                                                                             |