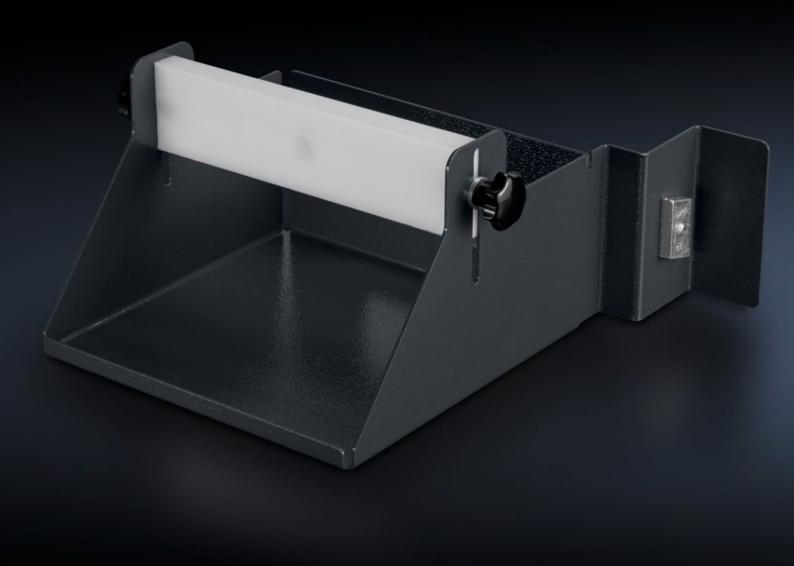

### AS 4051.117 - Wire pack holder

To hold wire packs, to fit assembly frames and WS 540. Attached to the Wire Station on the vertical mounting braces on the left or right.

#### **Features**

| Model No.                | AS 4051.117                                                                                                                                 |
|--------------------------|---------------------------------------------------------------------------------------------------------------------------------------------|
| Design                   | right                                                                                                                                       |
| Product description      | Shelf for wire packs, to fit assembly frames and WS 540. Attached to the Wire Station on the vertical mounting braces on the left or right. |
| Technical specifications | Dimensions of wire pack holder (W x H x D): 207 x 105 x 207 mm<br>Storage space to fit wire packs up to a maximum size of 207 x 207<br>mm   |
| Material                 | Sheet steel                                                                                                                                 |
| Colour                   | RAL 7016                                                                                                                                    |
| Supply includes          | Wire pack holder<br>Assembly parts                                                                                                          |
| Note                     | When using the Wire Station WS 540, a vertical mounting brace (4051.106) is required.                                                       |
| To fit Model No.         | 4051.100<br>4050.150<br>4050.200<br>4050.300                                                                                                |
| Packs of                 | 1 pc(s).                                                                                                                                    |
| Net weight               | 2                                                                                                                                           |