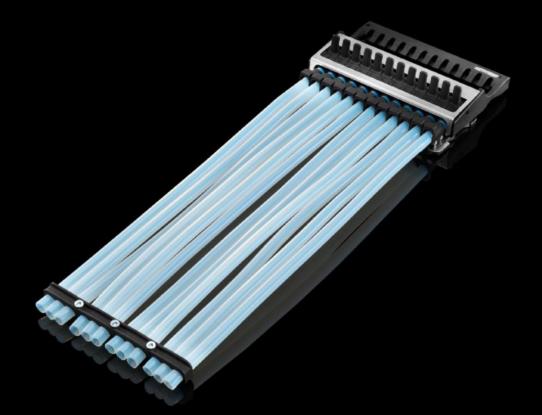

### AS 4051.213 - Wire feed block WT 12

The WT 12 wire infeed block is used to securely and flexibly guide the wires to the Wire Terminal WT C fully automated wire processing machine. The wire infeed block is individually fitted using a quick-lock mechanism.

#### Features

| Model No.                | AS 4051.213                                                                                                                                                                                                                         |
|--------------------------|-------------------------------------------------------------------------------------------------------------------------------------------------------------------------------------------------------------------------------------|
| Design                   | plug-type                                                                                                                                                                                                                           |
| Product description      | The WT 12 wire infeed block is used to securely and flexibly guide<br>the wires to the Wire Terminal WT C fully automated wire<br>processing machine. The wire infeed block is individually fitted<br>using a quick-lock mechanism. |
| Benefits                 | Secure wire infeed via a new type of wire routing system including<br>quick-lock mechanism<br>Wire infeed into the wire feed block via a secure tube.<br>Guarantees flexible, simple exchange of the wires                          |
| Technical specifications | The Wire Terminal can accommodate a total of three wire infeed<br>blocks for max. 36 wires<br>Covering 12 wire types per block                                                                                                      |
| Supply includes          | Wire feed block WT 12                                                                                                                                                                                                               |
| To fit Model No.         | 4051.205<br>4051.210                                                                                                                                                                                                                |
| Packs of                 | 1 pc(s).                                                                                                                                                                                                                            |
| Net weight               | 0.8                                                                                                                                                                                                                                 |
| Gross weight             | 1.1                                                                                                                                                                                                                                 |
| Customs tariff number    | 84798997                                                                                                                                                                                                                            |