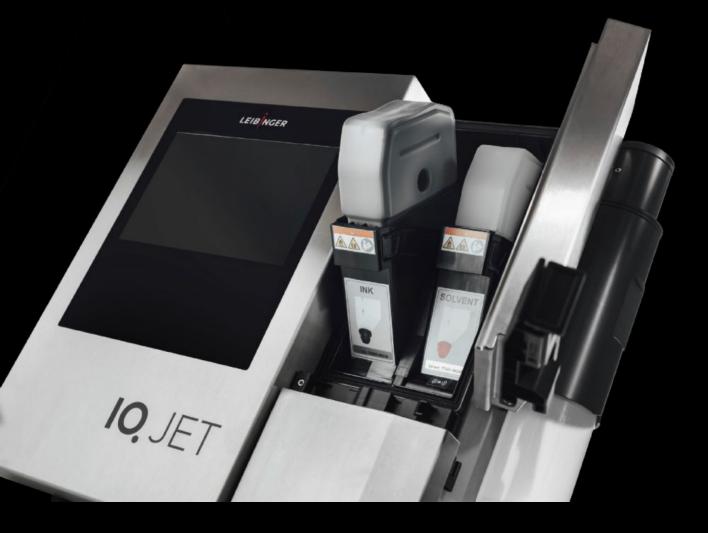

## AS 4051.242 - Printer option for Wire Terminal

The print option allows automatic labelling of the assembled wires. The automated printing system is integrated into the fully automated Wire Terminal process.

## **Features**

| Model No.             | AS 4051.242                                                                                                                                                                                                                                                                                                                                                               |
|-----------------------|---------------------------------------------------------------------------------------------------------------------------------------------------------------------------------------------------------------------------------------------------------------------------------------------------------------------------------------------------------------------------|
| Product description   | The print option allows automatic labelling of the assembled wires.  The automated printing system is integrated into the fully automated Wire Terminal process.                                                                                                                                                                                                          |
| Benefits              | Intelligent ink management with 50% solvent recovery for stable print quality Cartridge quick-load system for simpler handling Reduced-maintenance operation in Wire Terminal WT C with SMART.CARE for maximum operational reliability (up to 5 years without maintenance) Print head refresh function removes soiling such as ink dust without requiring manual cleaning |
| Colour                | Black                                                                                                                                                                                                                                                                                                                                                                     |
| Supply includes       | 1x ink black 70000-00201 950 ml and 2x thinner 77001-00230 950 ml                                                                                                                                                                                                                                                                                                         |
| Packs of              | 1 pc(s).                                                                                                                                                                                                                                                                                                                                                                  |
| Net weight            | 20.5                                                                                                                                                                                                                                                                                                                                                                      |
| Gross weight          | 21.5                                                                                                                                                                                                                                                                                                                                                                      |
| Customs tariff number | 84433210                                                                                                                                                                                                                                                                                                                                                                  |
| EAN                   | 4028177999480                                                                                                                                                                                                                                                                                                                                                             |
| ECLASS 8.0            | 17139201                                                                                                                                                                                                                                                                                                                                                                  |