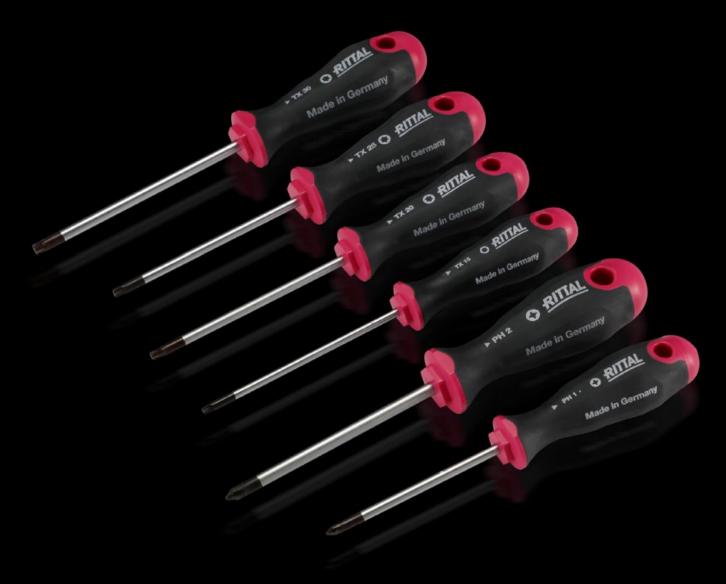

## AS 4052.003 - Screwdrivers uninsulated

Ergonomic screwdriver which adapts perfectly to the hand, thereby minimising the force required.

#### **Features**

| Model No.                 | AS 4052.003                                                                                                                                                                                                                                   |
|---------------------------|-----------------------------------------------------------------------------------------------------------------------------------------------------------------------------------------------------------------------------------------------|
| Design                    | for slot-head screws                                                                                                                                                                                                                          |
| Product description       | Ergonomic screwdriver which adapts perfectly to the hand, thereby minimising the force required.                                                                                                                                              |
| Benefits                  | Handle head with anti-roll protection and clear screw labelling<br>Black coated blade tip to preserve precision and accuracy of fit<br>Optimum interconnection of hand and handle supports higher<br>torques and longer, fatigue-free working |
| Material                  | Blade: Chrome-molybdenum-vanadium alloy<br>Handle core: Hard plastic<br>Handle body: Elastic, highly flexible plastic                                                                                                                         |
| Colour                    | Handle: Anthracite and Rittal Power Pink                                                                                                                                                                                                      |
| Blade dia.                | 3.5 mm                                                                                                                                                                                                                                        |
| Blade length              | 100 mm                                                                                                                                                                                                                                        |
| Blade (width x thickness) | 3.5 x 0.6 mm                                                                                                                                                                                                                                  |
| Blade tip                 | SL                                                                                                                                                                                                                                            |
| Handle dia.               | 25 mm                                                                                                                                                                                                                                         |
| Handle length             | 86 mm                                                                                                                                                                                                                                         |
| Packs of                  | 1 pc(s).                                                                                                                                                                                                                                      |
|                           |                                                                                                                                                                                                                                               |