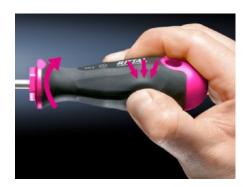

#### **Features**

| Model No.                 | AS 4052.003                                                                                                                                                                                                                                   |
|---------------------------|-----------------------------------------------------------------------------------------------------------------------------------------------------------------------------------------------------------------------------------------------|
| Design                    | for slot-head screws                                                                                                                                                                                                                          |
| Product description       | Ergonomic screwdriver which adapts perfectly to the hand, thereby minimising the force required.                                                                                                                                              |
| Benefits                  | Handle head with anti-roll protection and clear screw labelling<br>Black coated blade tip to preserve precision and accuracy of fit<br>Optimum interconnection of hand and handle supports higher<br>torques and longer, fatigue-free working |
| Material                  | Blade: Chrome-molybdenum-vanadium alloy<br>Handle core: Hard plastic<br>Handle body: Elastic, highly flexible plastic                                                                                                                         |
| Colour                    | Handle: Anthracite and Rittal Power Pink                                                                                                                                                                                                      |
| Blade dia.                | 3.5 mm                                                                                                                                                                                                                                        |
| Blade length              | 100 mm                                                                                                                                                                                                                                        |
| Blade (width x thickness) | 3.5 x 0.6 mm                                                                                                                                                                                                                                  |
| Blade tip                 | SL                                                                                                                                                                                                                                            |
| Handle dia.               | 25 mm                                                                                                                                                                                                                                         |
| Handle length             | 86 mm                                                                                                                                                                                                                                         |
| Packs of                  | 1 pc(s).                                                                                                                                                                                                                                      |
|                           |                                                                                                                                                                                                                                               |